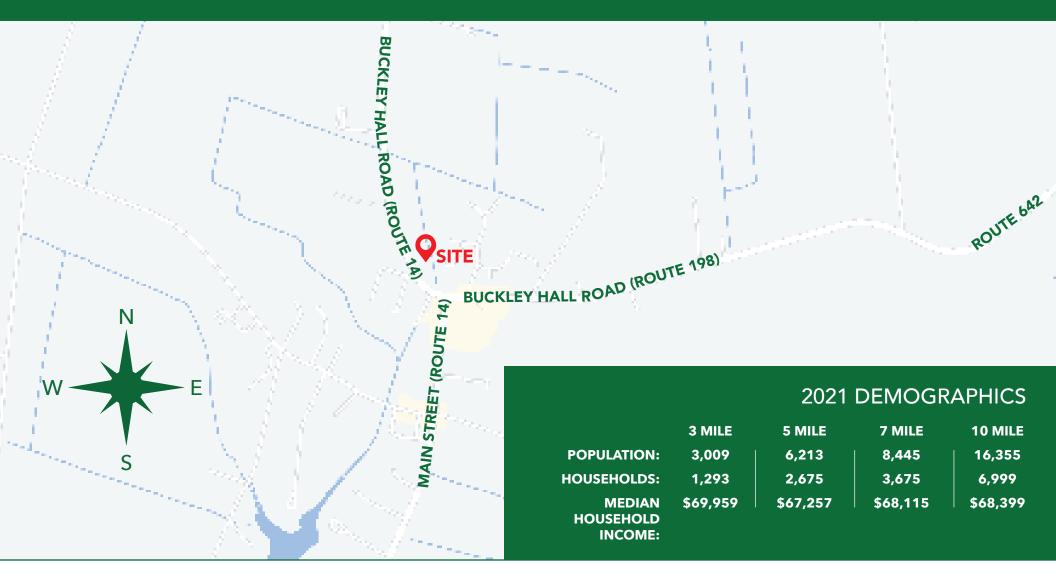

# PROPERTY HIGHLIGHTS

| ASKING PRICE:   | TBD                     |
|-----------------|-------------------------|
| SQUARE FEET     | ± 4,500                 |
| ACRES:          | ± 0.92                  |
| ZONING:         | VMU (Village Mixed-Use) |
| PARKING SPACES: | 30                      |