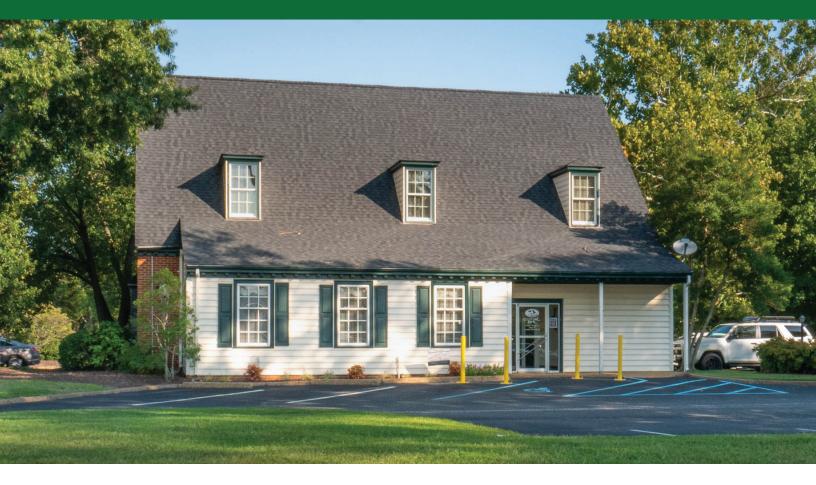

# **PROPERTY FEATURES**

- Former retail bank branch with a two (2) lane drive-thru window.
- The building has been well maintained and is in excellent condition on a beautiful landscaped lot.
- Situated on Route 198 across from the M&M Building Supply in the heart of Mathews.
- Less than ¼ mile from Main Street with Food Lion, Ace Hardware, Hardees and Subway.

# PROPERTY HIGHLIGHTS

| ASKING PRICE:   | TBD                     |
|-----------------|-------------------------|
| SQUARE FEET     | ± 4,500                 |
| ACRES:          | ± 0.92                  |
| ZONING:         | VMU (Village Mixed-Use) |
| PARKING SPACES: | 30                      |