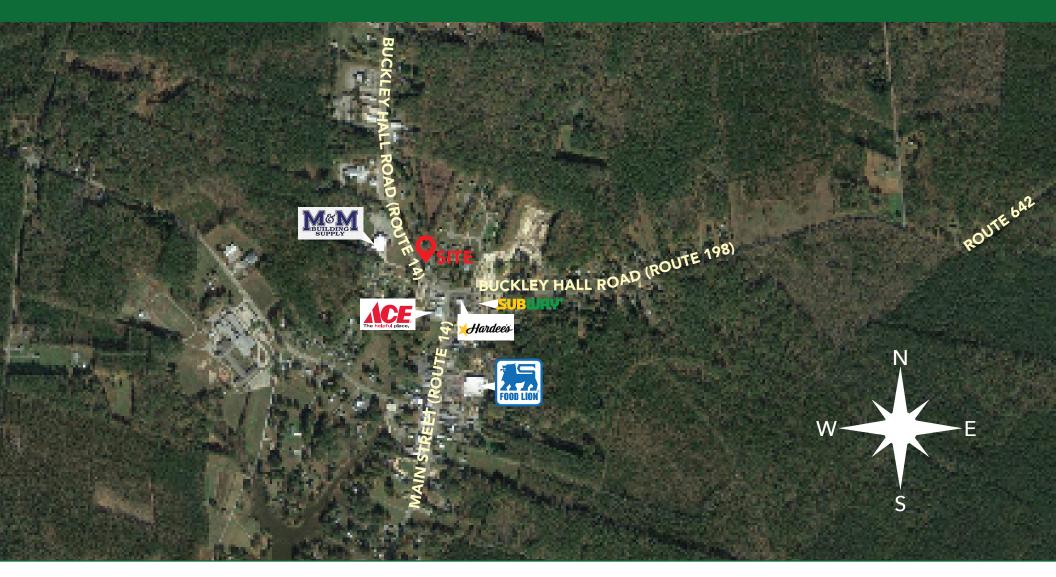

# **PROPERTY FEATURES**

- Former retail bank branch with a two (2) lane drive-thru window.
- The building has been well maintained and is in excellent condition on a beautiful landscaped lot.
- Situated on Route 198 across from the M&M Building Supply in the heart of Mathews.
- Less than ¼ mile from Main Street with Food Lion, Ace Hardware, Hardees and Subway.