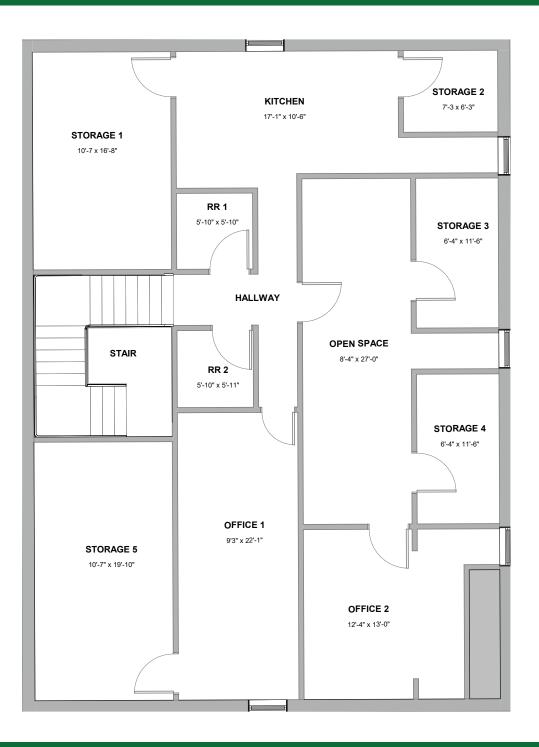

#### SECOND FLOOR LAYOUT AREA: ± 1,944 SF

Commercial Real Estate Brokerage 423 N. Boundary Street, Suite 200 Williamsburg, VA 23185 www.rjsassocs.com