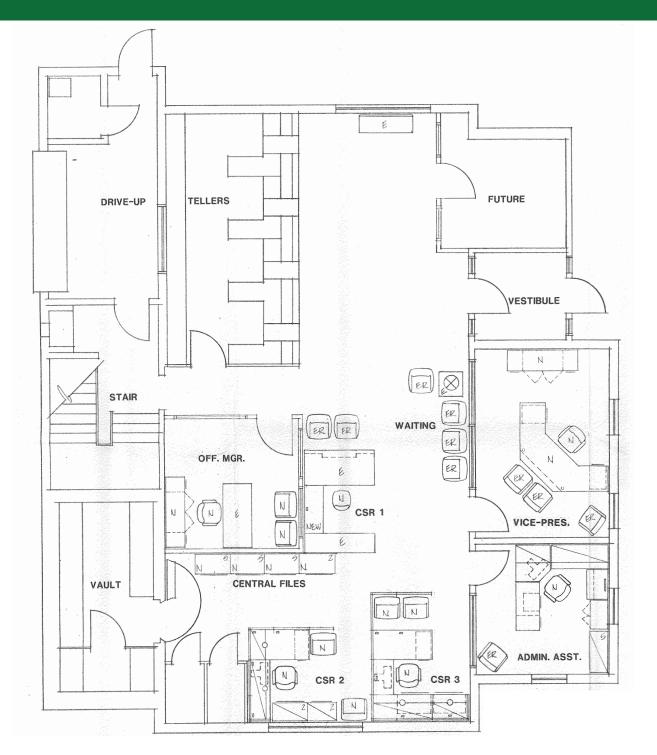

#### FIRST FLOOR LAYOUT AREA: ± 2,536 SF

Commercial Real Estate Brokerage 423 N. Boundary Street, Suite 200 Williamsburg, VA 23185 www.rjsassocs.com