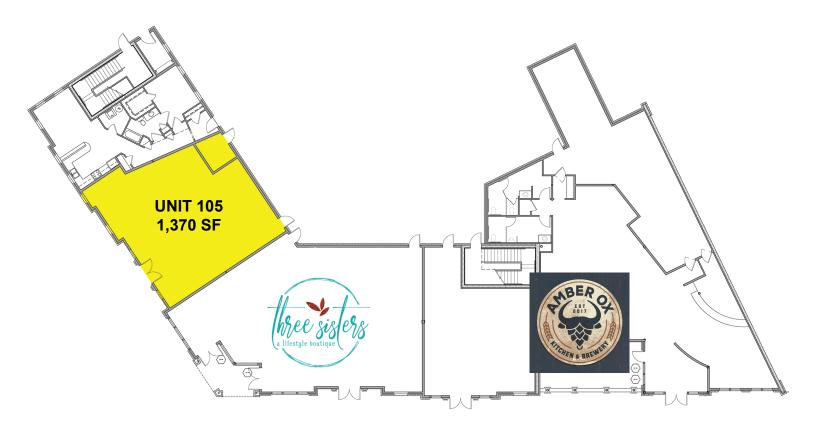

### Highlights

| Rental Rate    | \$25.00/SF NNN       |
|----------------|----------------------|
| Square Footage | Suite 105 - 1,370 SF |
| Zoning         | B-1                  |