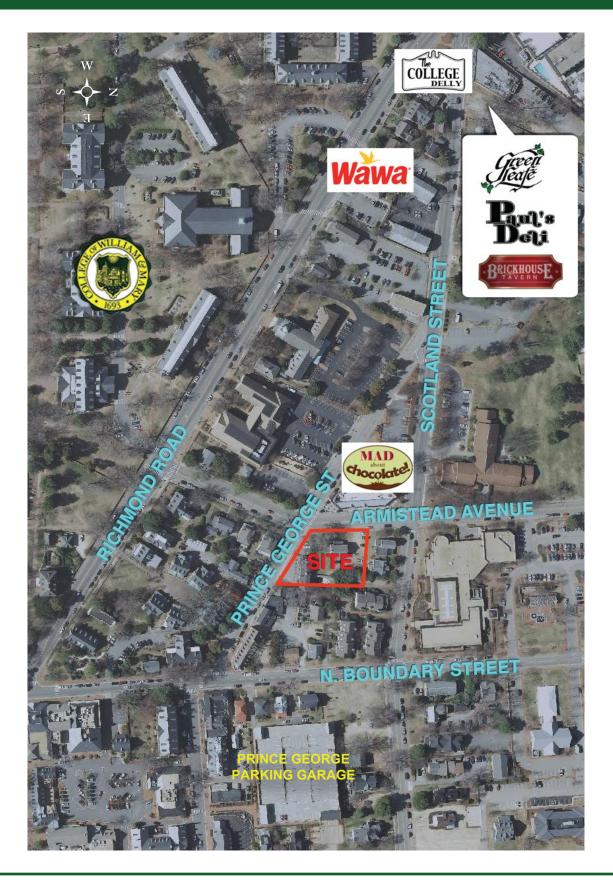

### Map

Walking distance to the College of William & Mary and Colonial Williamsburg The College of William & Mary has an undergraduate enrollment of  $\pm 5,700$  and  $\pm 2,000$  law and graduate students.

### **Property Features**

- Excellent restaurant/retail opportunity located in the heart of downtown Williamsburg.
- Prince George Commons is a ±16,400 square foot two-story mixed use building situated on the eastern corner of the intersection of Armistead Avenue and Prince George Street.
- Property is centrally located within the City of Williamsburg and is two blocks northwest of Colonial Williamsburg and Merchants Square which contains over 40 restaurants and retailers.
- The College of William & Mary is one block south of Prince George Commons.
- The City of Williamsburg Municipal Complex is two blocks north of Prince George Commons.