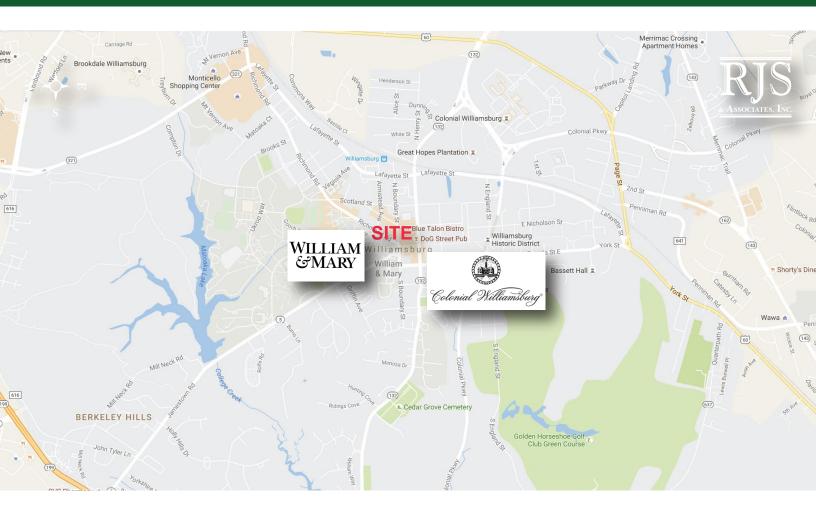

### Map

Walking distance to the College of William & Mary and Colonial Williamsburg The College of William & Mary has an undergraduate enrollment of  $\pm 5,700$  and  $\pm 2,000$  law and graduate students.