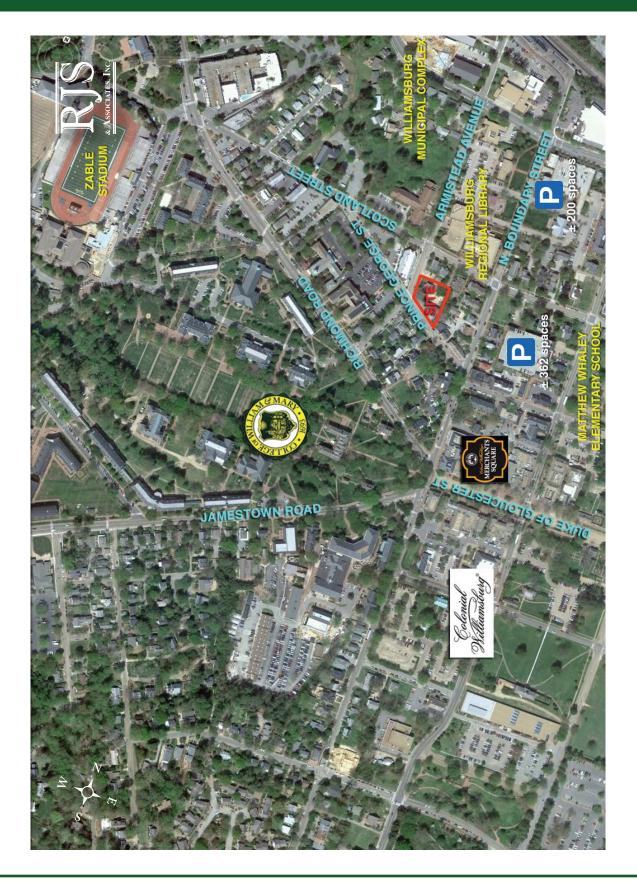

### Map

Walking distance to the College of William & Mary and Colonial Williamsburg The College of William & Mary has an undergraduate enrollment of  $\pm 5,700$  and  $\pm 2,000$  law and graduate students.

### **Property Features**

- Excellent restaurant/retail opportunity located in the heart of downtown Williamsburg.
- Prince George Commons is a ±16,400 square foot two-story mixed use building situated on the eastern corner of the intersection of Armistead Avenue and Prince George Street.
- Property is centrally located within the City of Williamsburg and is two blocks northwest of Colonial Williamsburg and Merchants Square which contains over 40 restaurants and retailers.
- The College of William & Mary is one block south of Prince George Commons.
- The City of Williamsburg Municipal Complex is two blocks north of Prince George Commons.