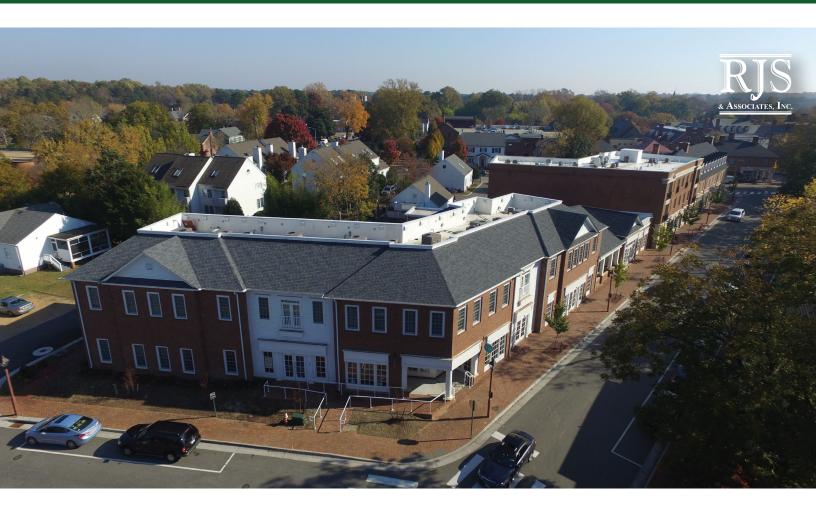

### **Property Features**

- Excellent restaurant/retail opportunity located in the heart of downtown Williamsburg.
- Prince George Commons is a ±16,400 square foot two-story mixed use building situated on the eastern corner of the intersection of Armistead Avenue and Prince George Street.
- Property is centrally located within the City of Williamsburg and is two blocks northwest of Colonial Williamsburg and Merchants Square which contains over 40 restaurants and retailers.
- The College of William & Mary is one block south of Prince George Commons.
- The City of Williamsburg Municipal Complex is two blocks north of Prince George Commons.

### 521 Prince George Street Williamsburg, Virginia 23185