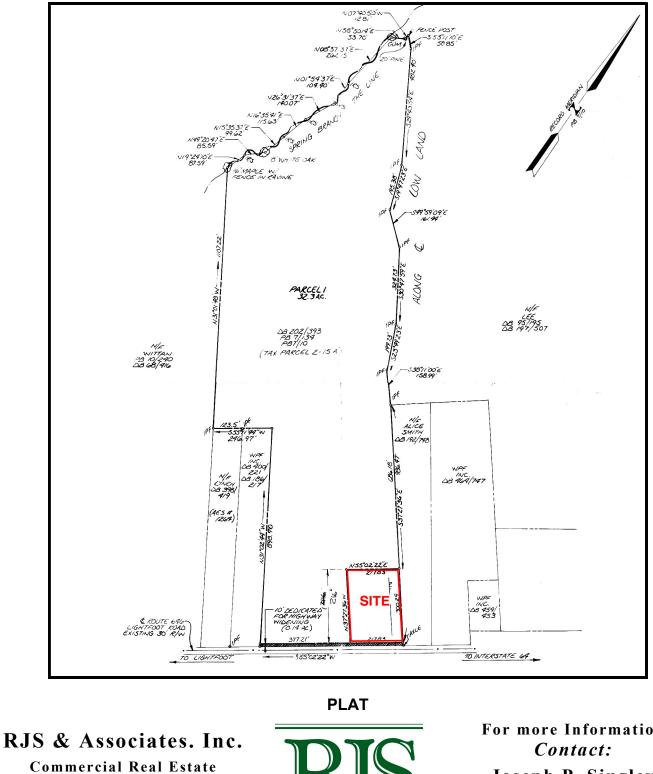

### RJS & Associates. Inc.

Commercial Real Estate Brokerage

423 N. Boundary Street, Ste 200 Williamsburg, Virginia 23185-5629

LAND:

1.08 Acres SALE PRICE: \$280,000 ZONING: E-0 - Economic Opportunity

#### FRONTAGE:

<u>+</u> 218 ft. of frontage along Lightfoot Road.

For more Information *Contact:* Joseph P. Singley (757) 229-3139 Fax (757) 220-2475 joe@rjsassocs.com