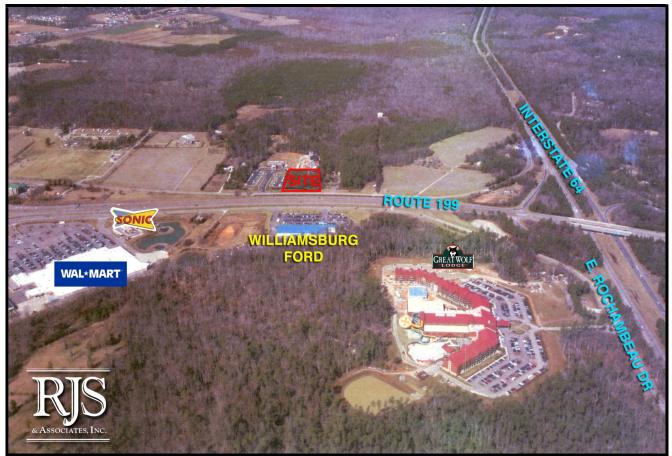

## **1115 LIGHTFOOT ROAD**

Williamsburg, VA 23188

- Excellent office/retail opportunity.
- The property is conveniently located off of Interstate 64 and Route 199 in the Lightfoot area of Williamsburg. This area has become a regional retail hub for the Williamsburg market and its neighboring counties.
- Super Wal-Mart, Lowes, Home Depot, the Williamsburg Pottery, and the new Sentara Williamsburg Regional Medical Center are all located within one mile of the property.

### RJS & Associates. Inc.

Commercial Real Estate Brokerage

423 N. Boundary Street, Ste 200 Williamsburg, Virginia 23185-5629

LAND:

1.08 Acres SALE PRICE: \$280,000 ZONING: E-0 - Economic Opportunity