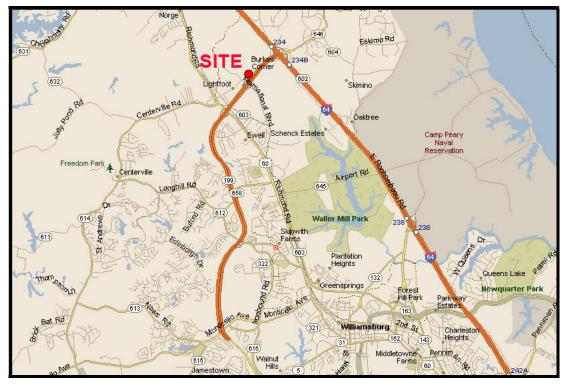

### **1115 LIGHTFOOT ROAD** Williamsburg, VA 23188

- <u>+</u> 1/2 Mile from I-64 via Rt. 199.
- <u>+</u> 1 Mile East of Williamsburg Pottery Factory.
- <u>+</u> 5 Miles West of Colonial Williamsburg.
- 2016 Demographics: