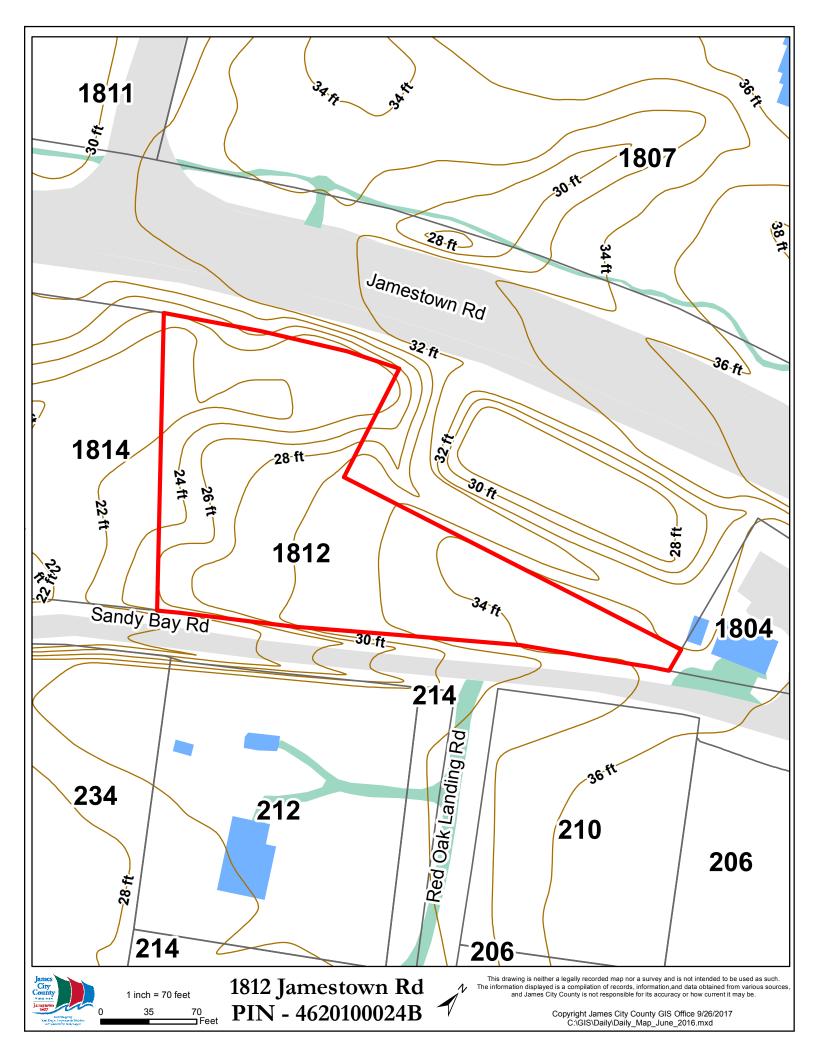

## PROPERTY FEATURES

- Commercial opportunity along the main corridor to Jamestown Settlement and the Jamestown/Scotland Ferry.
- ±1.05 acre commercial parcel with 177' frontage on Jamestown Road.
- James City County Powhatan Creek Park with public boat landing is located less than quarter of mile.
- Parcel lies between Jamestown Road and Sandy Bay Road adjacent to Jamestown Pie Company.

## **HIGHLIGHTS**

Acreage: ±1.05 acres

**Zoning: LB Limited Business** 

Asking Price: \$135,000

Commercial Real Estate Brokerage 423 N. Boundary Street, Suite 200 Williamsburg, VA 23185 www.rjsassocs.com Robert J. Singley, Jr. CCIM P / 757.229.3139 F / 757.220.2475 E / rjsjr@rjsassocs.com