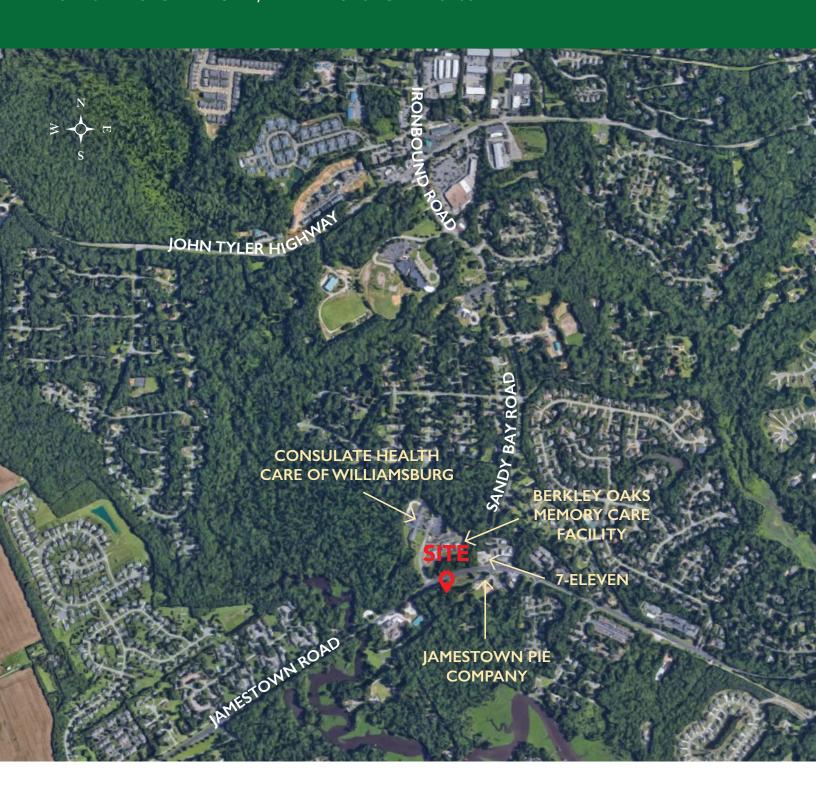

## PROPERTY FEATURES

- Commercial opportunity along the main corridor to Jamestown Settlement and the Jamestown/Scotland Ferry.
- ±1.05 acre commercial parcel with 177' frontage on Jamestown Road.
- James City County Powhatan Creek Park with public boat landing is located less than quarter of mile.
- Parcel lies between Jamestown Road and Sandy Bay Road adjacent to Jamestown Pie Company.