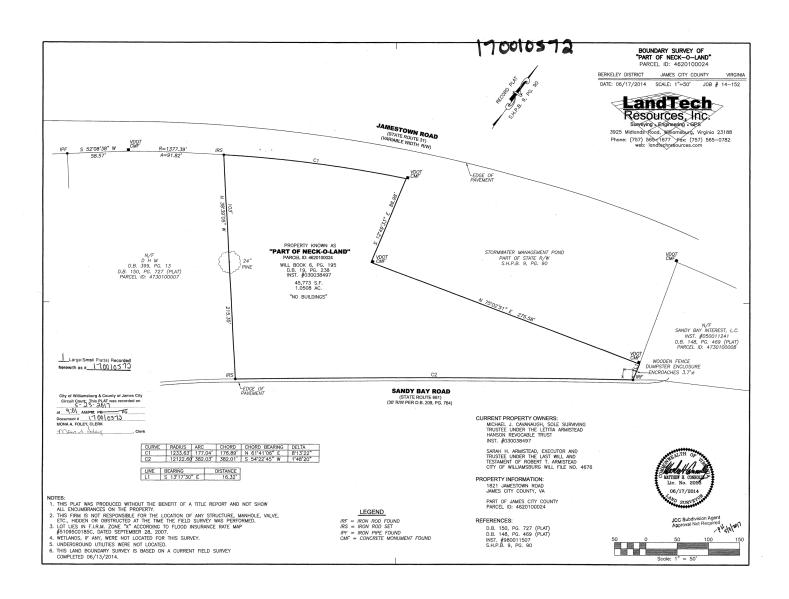

## PROPERTY FEATURES

- Commercial opportunity along the main corridor to Jamestown Settlement and the Jamestown/Scotland Ferry.
- ±1.05 acre commercial parcel with 177' frontage on Jamestown Road.
- James City County Powhatan Creek Park with public boat landing is located less than quarter of mile.
- Parcel lies between Jamestown Road and Sandy Bay Road adjacent to Jamestown Pie Company.

## **HIGHLIGHTS**

Acreage: ±1.05 acres

**Zoning: LB Limited Business** 

Asking Price: \$135,000

Commercial Real Estate Brokerage 423 N. Boundary Street, Suite 200 Williamsburg, VA 23185 www.rjsassocs.com Robert J. Singley, Jr. CCIM P / 757.229.3139 F / 757.220.2475 E / rjsjr@rjsassocs.com