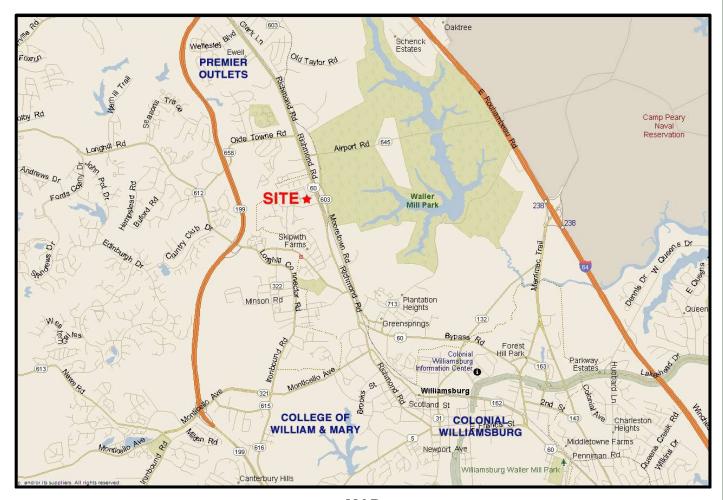

# 200 WALTZ FARM DRIVE • Williamsburg, VA

**MAP** 

- ± 1 mile south of the ±450,000 sqft Williamsburg Premium Outlets, which was ranked No. 8 outlet mall in the industry by the publication Value Retail News.
- ± 1.5 miles north from The College of William & Mary and ± 2 miles from Colonial Williamsburg.