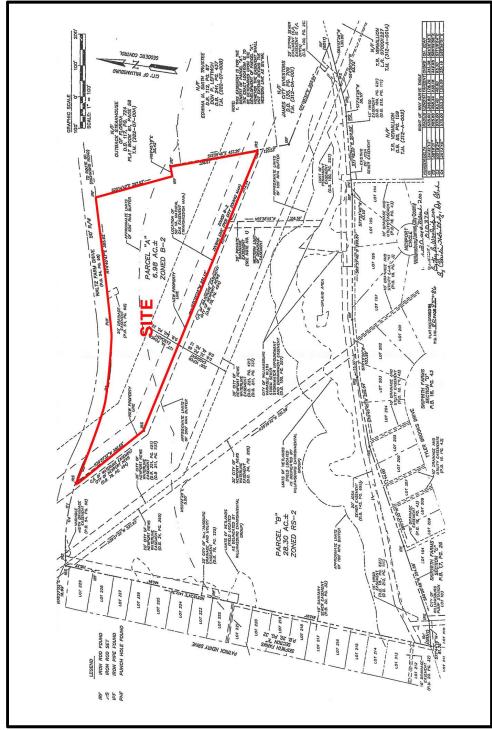

tlet mall in the industry by the publication Value Retail News.
- ± 1.5 miles north from The College of William & Mary and ± 2 miles from Colonial Williamsburg.

| Demographics            | 1 Mile   | 3 Mile   | 5 Mile   | 7 Mile   |
|-------------------------|----------|----------|----------|----------|
| Total Population        | 3,944    | 30,389   | 65,178   | 85,826   |
| Total Households        | 1,648    | 11,160   | 25,464   | 33,552   |
| Median Household Income | \$52,446 | \$59,259 | \$69,722 | \$75,506 |

#### RJS & Associates. Inc.

Commercial Real Estate
Brokerage

423 N. Boundary Street, Ste 200 Williamsburg, Virginia 23185-5629



For more Information Contact:

Joseph P. Singley (757) 229-3139 Fax (757) 220-2475 joe@rjsassocs.com

# 200 WALTZ FARM DRIVE • Williamsburg, VA



#### **SITEPLAN**

## RJS & Associates. Inc.

Commercial Real Estate Brokerage 423 N. Boundary Street, Ste 200 Williamsburg, Virginia 23185-5629



For more Information Contact:

Joseph P. Singley (757) 229-3139 Fax (757) 220-2475 joe@rjsassocs.com