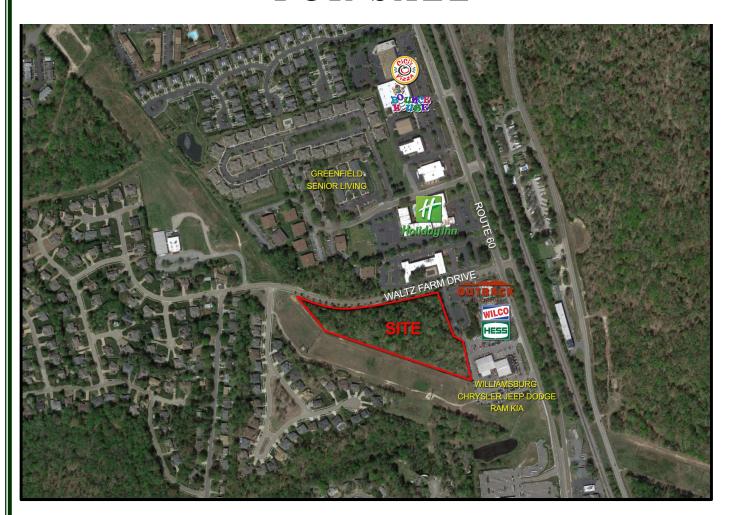

### **200 WALTZ FARM DRIVE**

Williamsburg, VA

- Excellent Development Opportunity
- Located ±300 feet west of the intersection of Waltz Farm Drive and Richmond Road. This intersection has approximately 22,000 vehicles travel along Richmond Road per day.
- Property is centrally located in the heart of the Greater Williamsburg Area.

#### RJS & Associates. Inc.

Commercial Real Estate
Brokerage

423 N. Boundary Street, Ste 200 Williamsburg, Virginia 23185-5629

SIZE:

±6.9 acres

PRICE:

\$650,000

**ZONING:** 