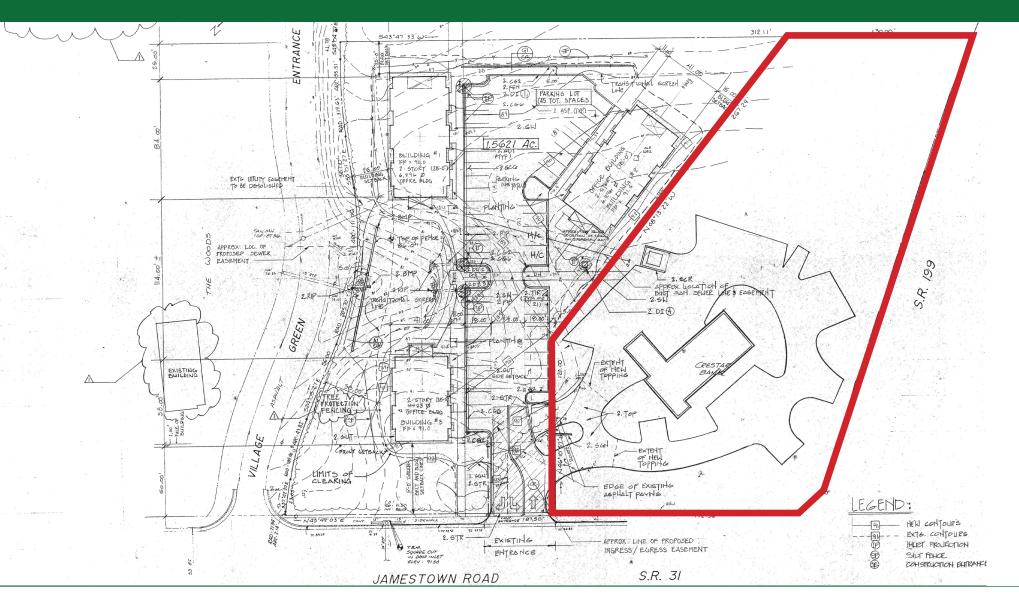

#### **PROPERTY HIGHLIGHTS**

| Annual Rent:           | \$72,000                            |
|------------------------|-------------------------------------|
| <b>Square Footage:</b> | ± 2,310                             |
| Acres:                 | ±1.4                                |
| Zoning:                | LB-4 (Limited Business<br>Corridor) |
| Parking Spaces:        | 18                                  |