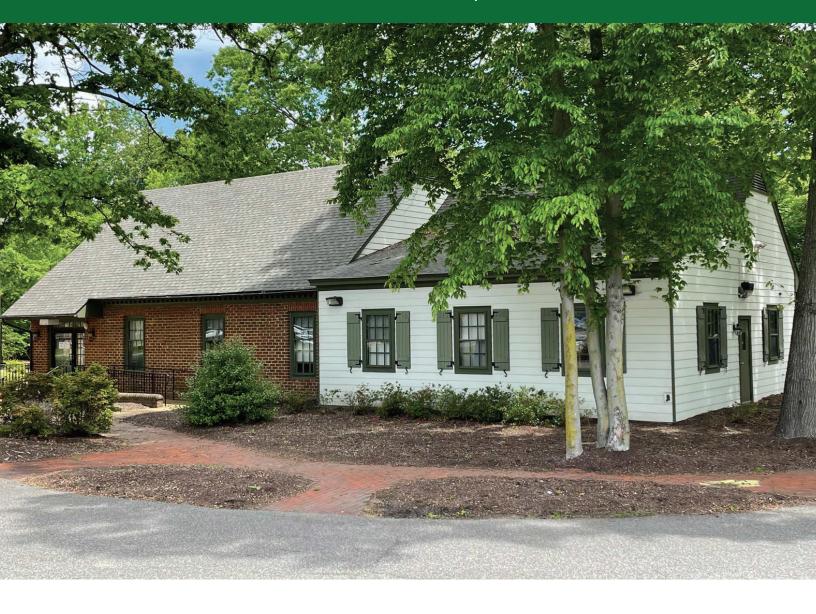

#### **PROPERTY FEATURES**

- Former retail bank branch with drive-thru window.
- Centrally located on the hard corner of Route 199 and Jamestown Road.
- Highly visible signalized intersection.
- ±2 miles south of Colonial Williamsburg and the College of William & Mary.

#### **PROPERTY HIGHLIGHTS**

| Annual Rent:           | \$72,000                            |
|------------------------|-------------------------------------|
| <b>Square Footage:</b> | ± 2,310                             |
| Acres:                 | ±1.4                                |
| Zoning:                | LB-4 (Limited Business<br>Corridor) |
| Parking Spaces:        | 18                                  |