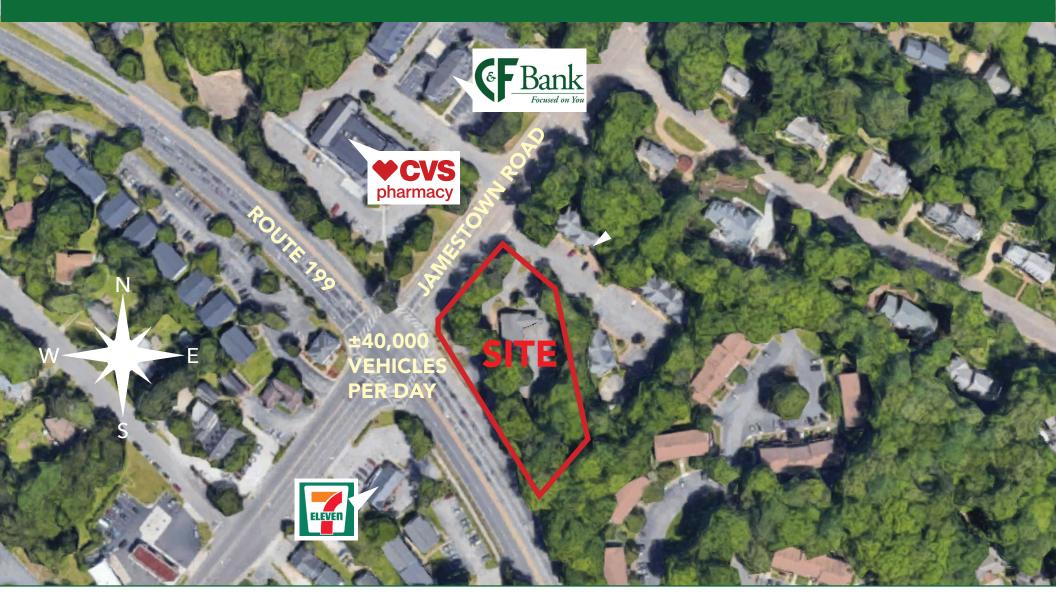

#### **PROPERTY FEATURES**

- Former retail bank branch with drive-thru window.
- Centrally located on the hard corner of Route 199 and Jamestown Road.
- Highly visible signalized intersection.
- ±2 miles south of Colonial Williamsburg and the College of William & Mary.