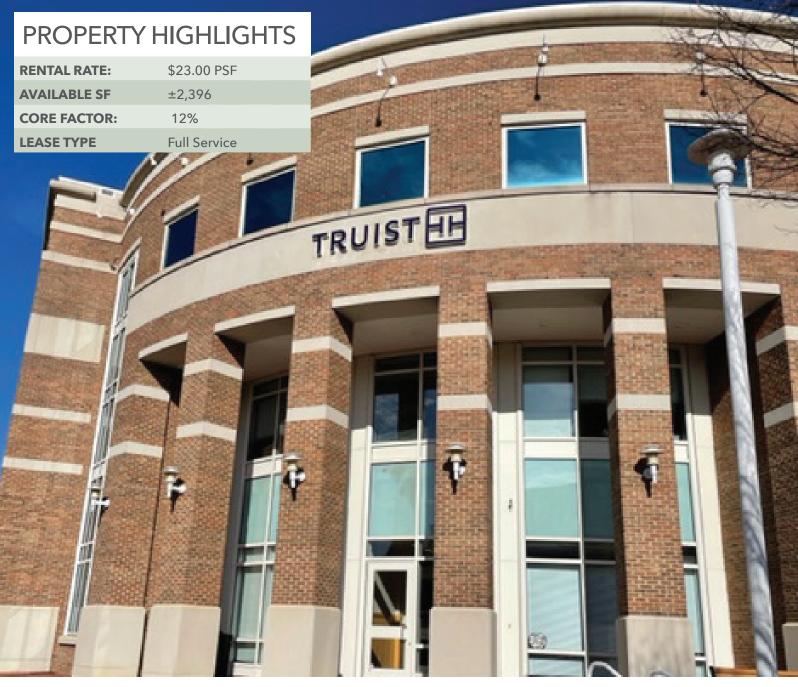

## **PROPERTY FEATURES**

- Class A Office Space in New Town
- Building is anchored by Truist. Other tenants include Kaufman & Canoles, Candid and Williamsburg Health Foundation
- Centrally located on the corner of Monticello Avenue and Courthouse Street, directly across from the Williamsburg/James City County Courthouse
- Top quality exterior and interior finishes
- Ample Parking