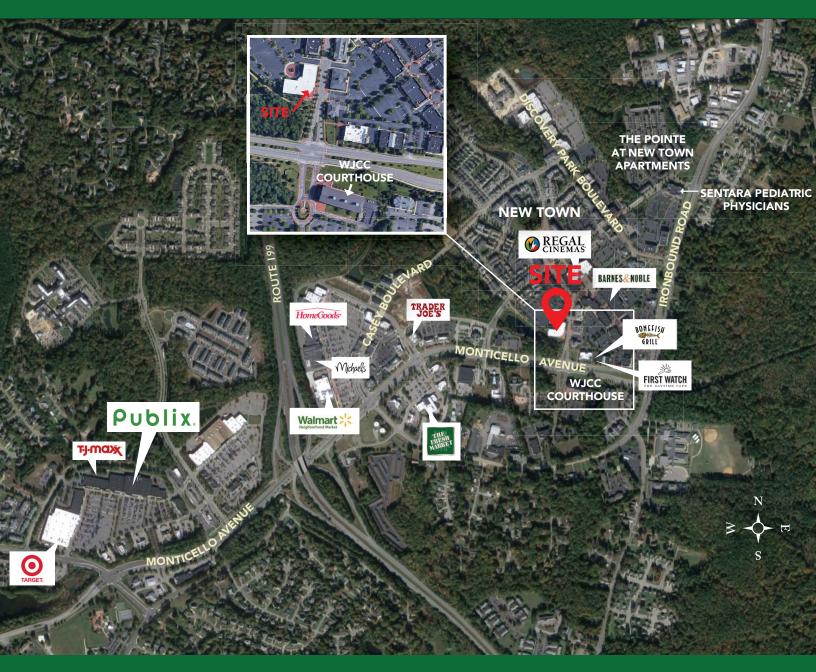

## **PROPERTY FEATURES**

- Class A Office Space in New Town
- Building is anchored by Truist. Other tenants include Kaufman & Canoles, Candid and Williamsburg Health Foundation
- Centrally located on the corner of Monticello Avenue and Courthouse Street, directly across from the Williamsburg/James City County Courthouse
- Top quality exterior and interior finishes
- Ample Parking