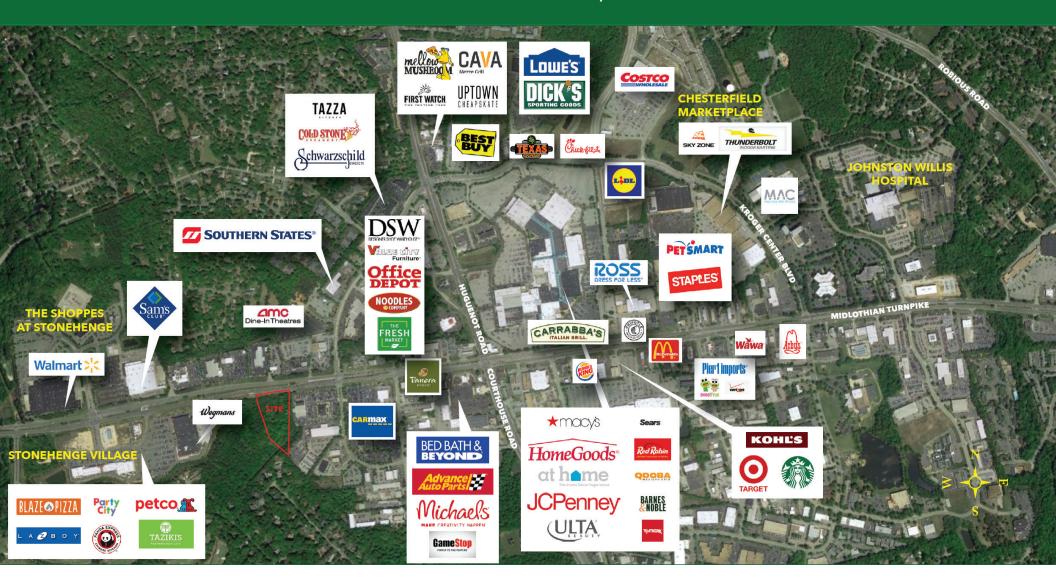

#### PROPERTY FEATURES

- Property is comprised of two parcels with a combined acreage of ±5.5 acres.
- Located on Midlothian Turnpike less than half a mile west of Chesterfield Towne Center, the largest enclosed shopping center in the Richmond Area with ±1,000,000 square feet of restaurants, shopping and services.
- Excellent opportunity for development next to Stonehenge Village anchored by Wegmans across from Walmart and Sam's Club.