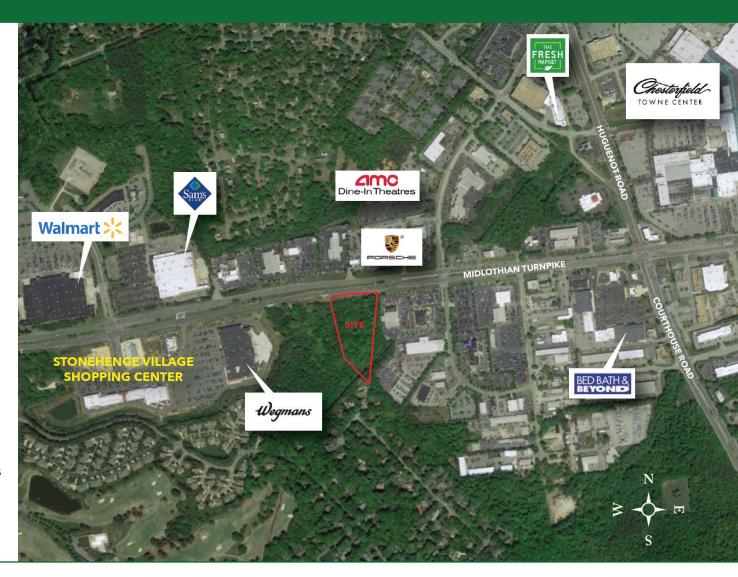

#### PROPERTY FEATURES

- Property is comprised of two parcels with a combined acreage of ±5.5 acres.
- Located on Midlothian Turnpike less than half a mile west of Chesterfield Towne Center, the largest enclosed shopping center in the Richmond Area with ±1,000,000 square feet of restaurants, shopping and services.
- Excellent opportunity for development next to Stonehenge Village anchored by Wegmans across from Walmart and Sam's Club.