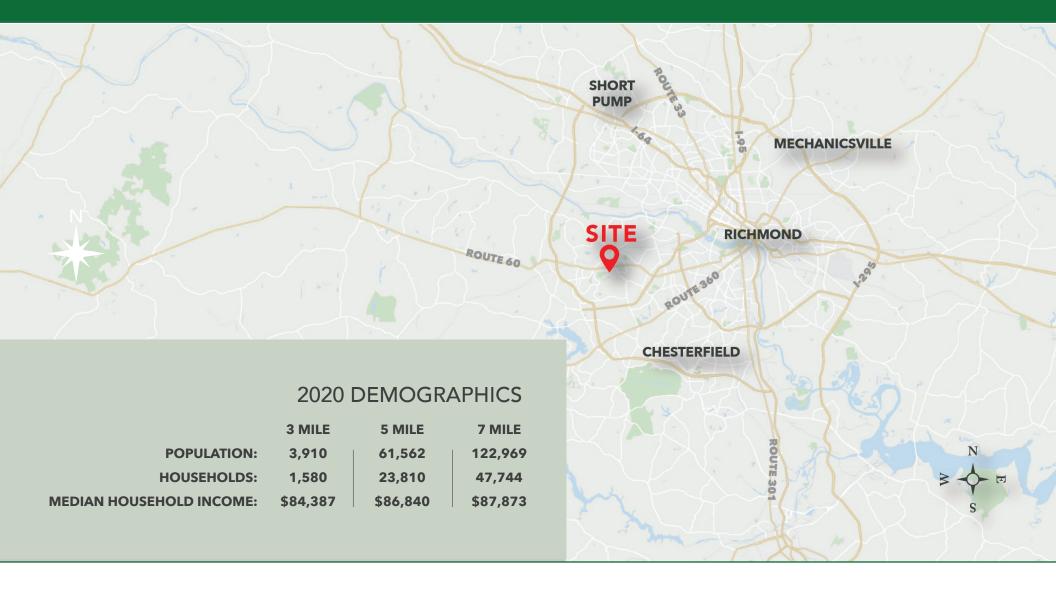

### **HIGHLIGHTS**

SALES PRICE: \$2,300,000 ZONING: A - Agricultural

FRONTAGE: ±415 feet along Midlothian Turnpike

LAND SIZE: Combined ±5.5 Acres

TRAFFIC COUNT: ±43,000 vehicles per day

along Midlothian Turnpike.