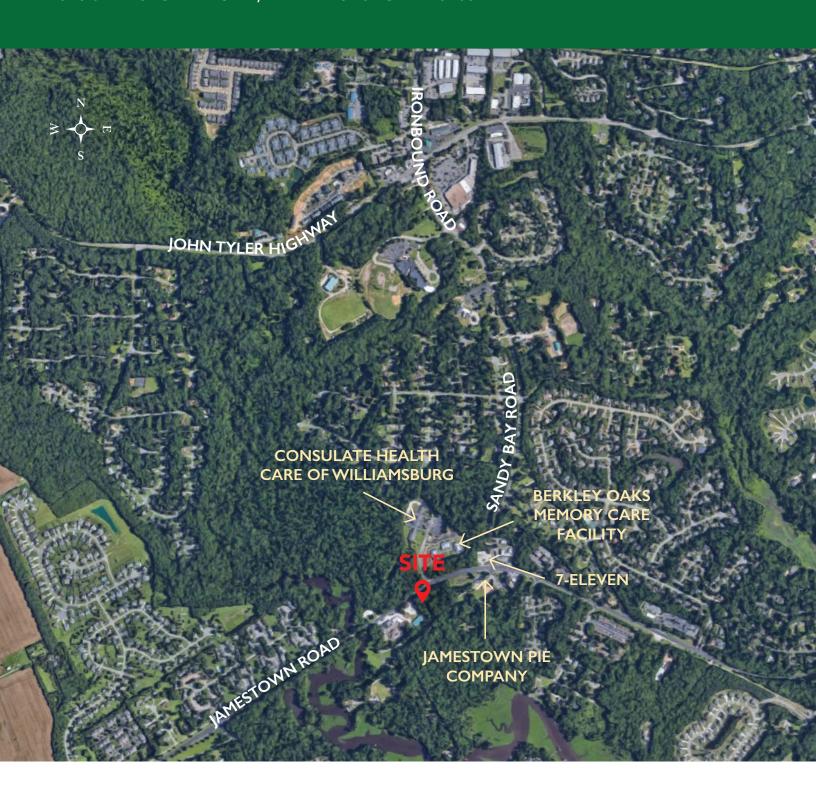

## PROPERTY FEATURES

- Commercial opportunity along the main corridor to Jamestown Settlement and the Jamestown/Scotland Ferry.
- ±0.72 acre commercial parcel with ±120' frontage on Jamestown Road.
- James City County
   Powhatan Creek Park with
   public boat landing is
   located less than quarter of
   mile.