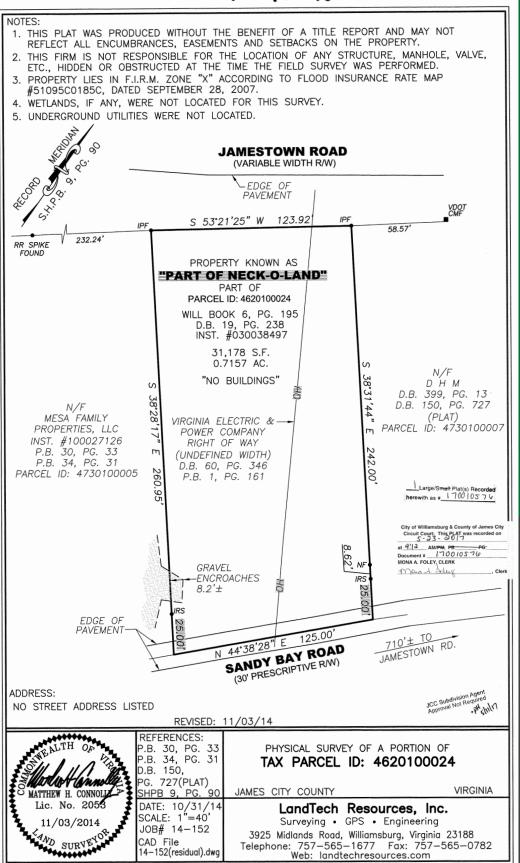

## PROPERTY FEATURES

- Commercial opportunity along the main corridor to Jamestown Settlement and the Jamestown/Scotland Ferry.
- ±0.72 acre commercial parcel with ±120' frontage on Jamestown Road.
- James City County
   Powhatan Creek Park with
   public boat landing is
   located less than quarter of
   mile.

## **HIGHLIGHTS**

Acreage: ±0.72 acres

Zoning: LB Limited Business

Asking Price: \$125,000

Commercial Real Estate Brokerage 423 N. Boundary Street, Suite 200 Williamsburg, VA 23185 www.rjsassocs.com Robert J. Singley, Jr. CCIM P / 757.229.3139 F / 757.220.2475 E / rjsjr@rjsassocs.com