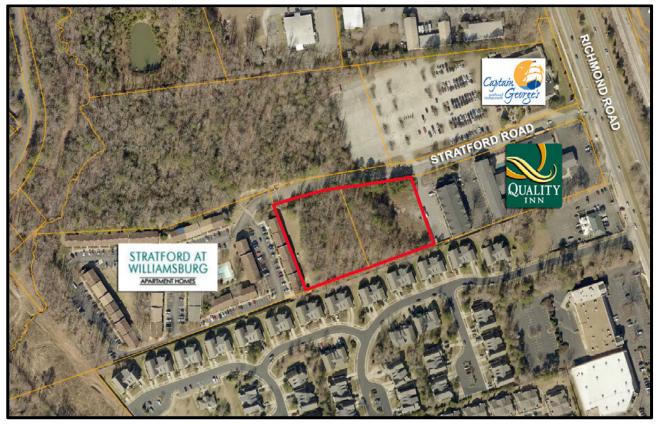

## 25 STRATFORD ROAD 35 STRATFORD ROAD

### Williamsburg, VA

- Excellent Development Opportunity.
- Located ±550 feet west of the intersection of Stratford Road and Richmond Road.
- All utilities are available to site.
- Property is centrally located in the heart of the Greater Williamsburg Area.

#### Asking Price: \$475,000

**TOTAL SIZE:** ±2.8 Acres

**ZONING:** B-1 (General Business)

**FRONTAGE:** ±453 ft along Stratford Road