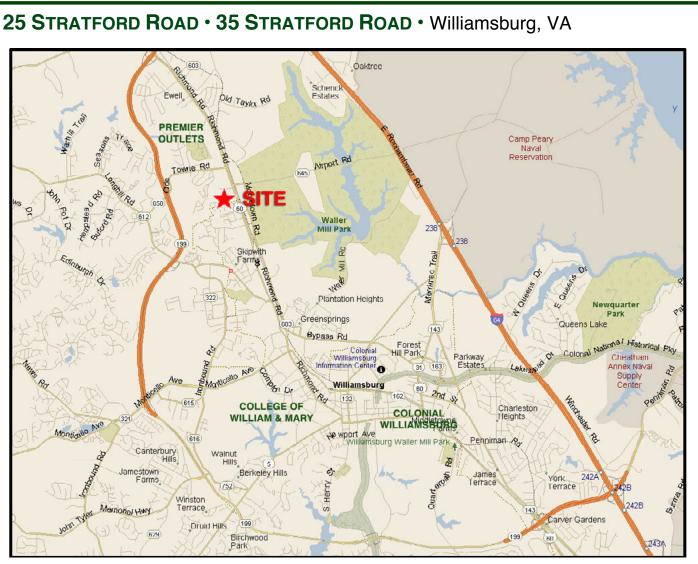

MAP

- ±0.5 mile south of the ±450,000 sqft Premier Outlets, which was ranked No. 8 outlet mall in the industry by the publication Value Retail News.
- ±2 miles north from The College of William & Mary and ±2.5 Miles from Colonial Williamsburg.