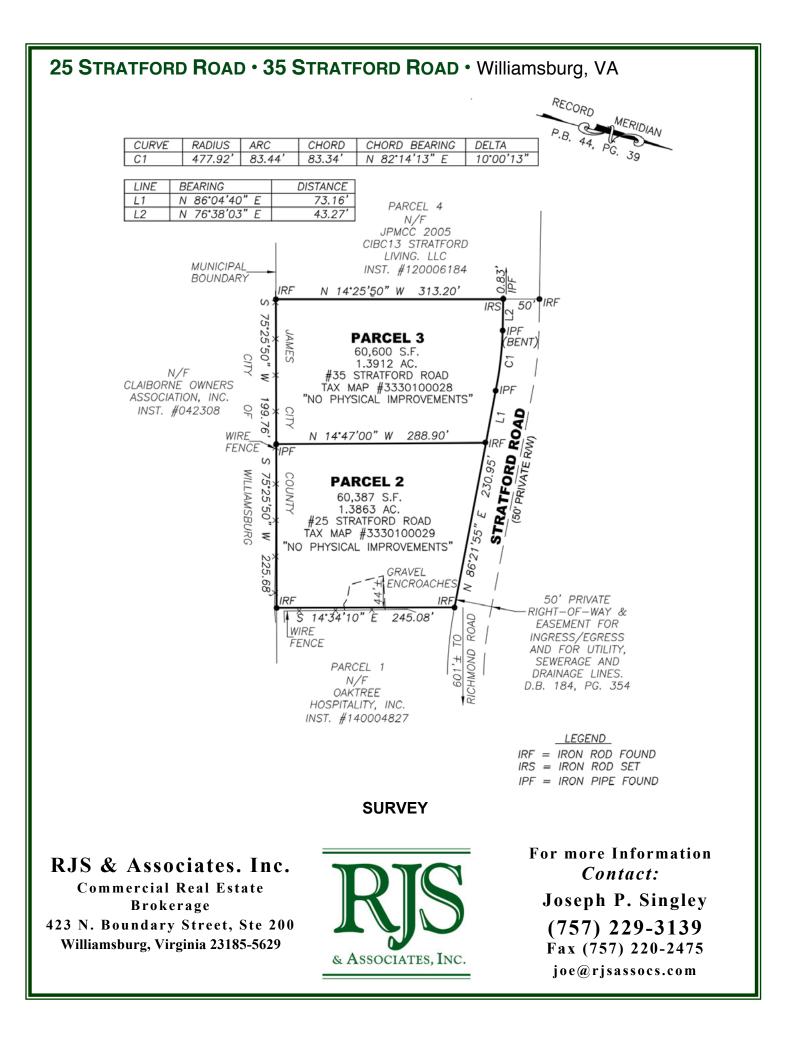

#### Asking Price: \$475,000

**TOTAL SIZE:** ±2.8 Acres

**ZONING:** B-1 (General Business)

**FRONTAGE:** ±453 ft along Stratford Road