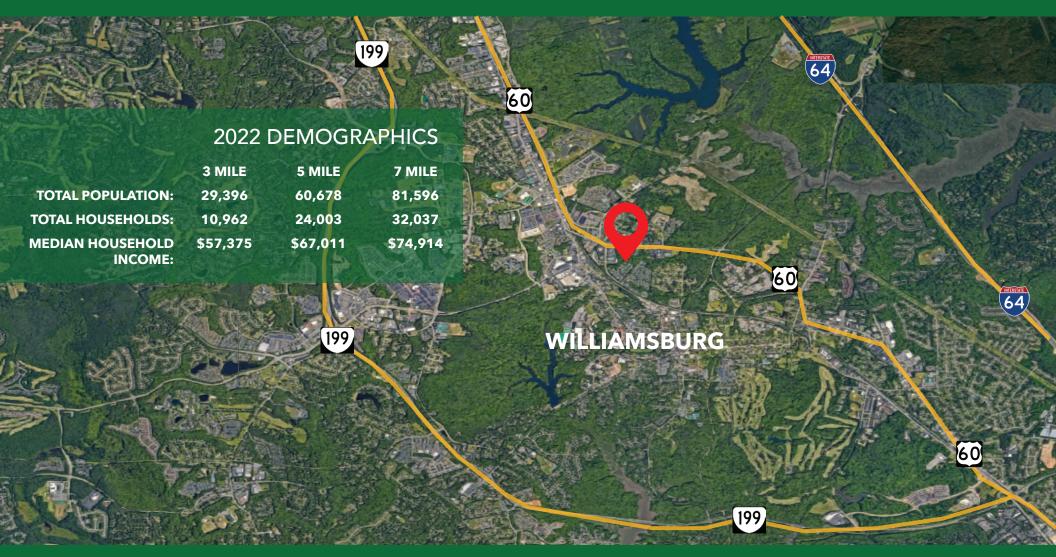

#### PROPERTY HIGHLIGHTS

Acres: 7.6 Acres (Can be subdivided)

Frontage on Bypass Road: ±600 Feet

Zoning: GB

Traffic Count: ±22,000 / day

Purchase Price: \$2,850,000

#### PROPERTY FEATURES

- Excellent Restaurant/Retail Opportunity.
- Located on one of the major tourist corridors for Colonial Williamsburg. ± 1/2 mile east of the intersection of ByPass Road and Richmond Road.
- Over 1,500 hotel rooms along ByPass Road.
- Over 1,000 Timeshare Units with in a 1 mile radius.
- Utilities: Water, Sewer, and Gas are available to the site.