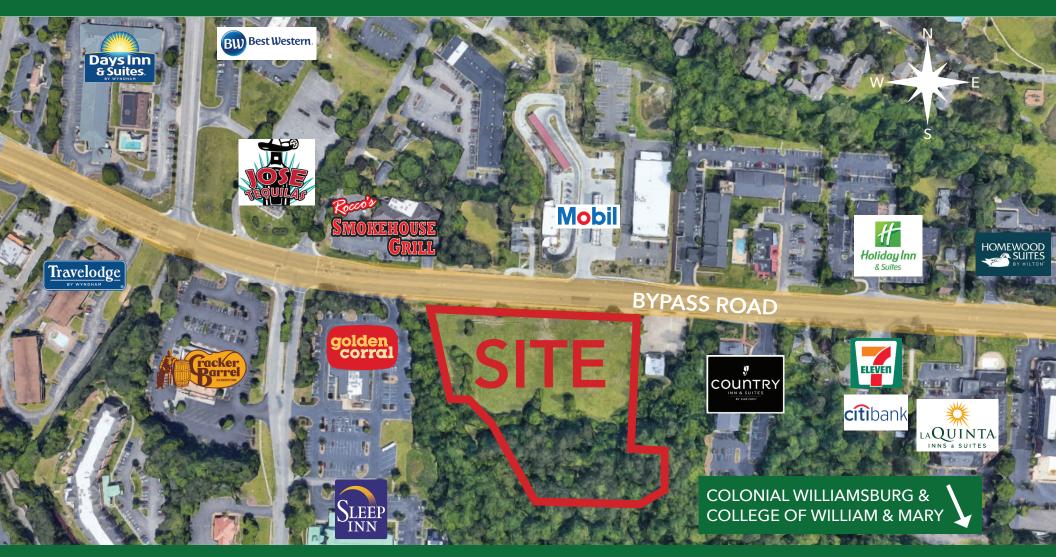

#### PROPERTY HIGHLIGHTS

Acres: 7.6 Acres (Can be subdivided)

Frontage on Bypass Road: ±600 Feet

Zoning: GB

Traffic Count: ±22,000 / day

Purchase Price: \$2,850,000

#### PROPERTY FEATURES

- Excellent Restaurant/Retail Opportunity.
- Located on one of the major tourist corridors for Colonial Williamsburg. ± 1/2 mile east of the intersection of ByPass Road and Richmond Road.
- Over 1,500 hotel rooms along ByPass Road.
- Over 1,000 Timeshare Units with in a 1 mile radius.
- Utilities: Water, Sewer, and Gas are available to the site.