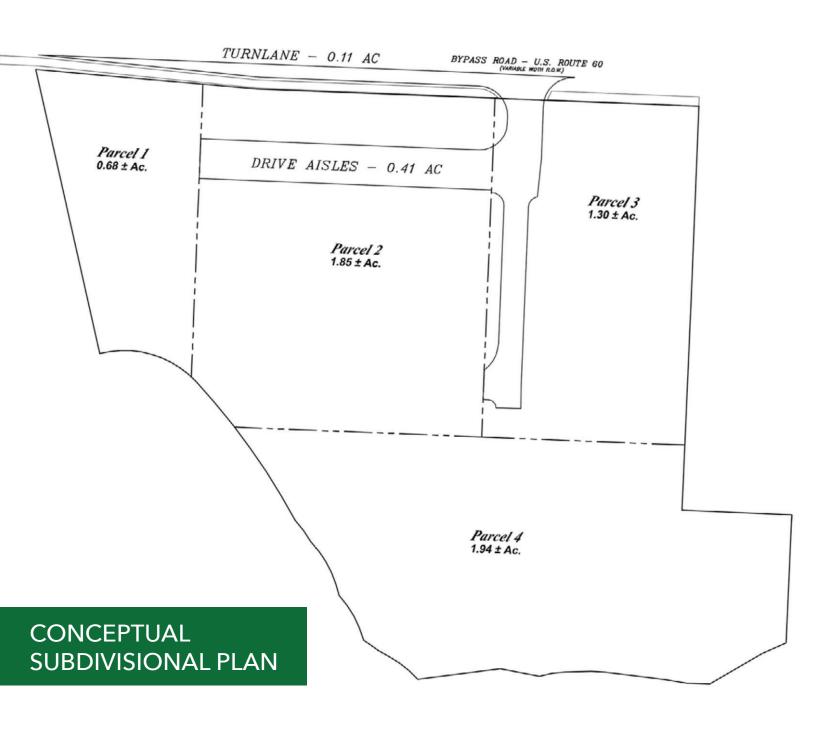

#### PROPERTY HIGHLIGHTS

Acres: 7.6 Acres (Can be subdivided)

Frontage on Bypass Road: ±600 Feet

Zoning: GB

Traffic Count: ±22,000 / day

Purchase Price: \$2,850,000