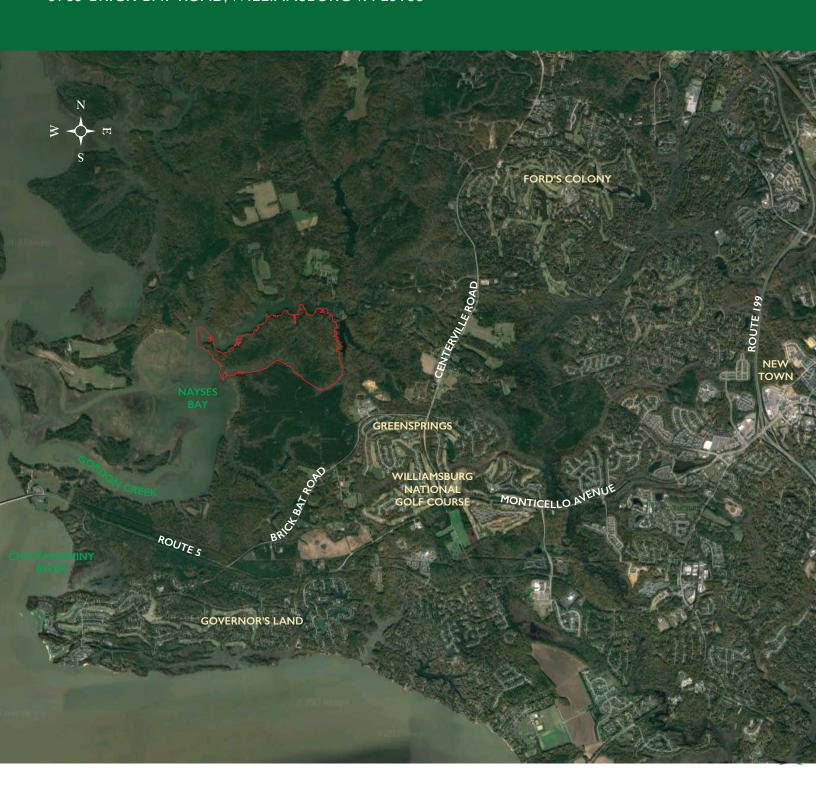

## WATERFRONT ACREAGE FOR SALE

3783 BRICK BAT ROAD, WILLIAMSBURG VA 23188

Commercial Real Estate Broker 423 N. Boundary Street, Suite 200 Williamsburg, VA 23185 www.rjsassocs.com **Robert J. Singley, Jr. CCIM** P / 757.229.3139 F / 757.220.2475 E / rjsjr@rjsassocs.com

## PROPERTY FEATURES

- Pristine wooded waterfront tract of land with extensive frontage along Gordon Creek and Nayses Bay.
- ±2.4 miles of frontage on Gordon Creek.
- Property can be combined with adjacent ±124 acre "Jackson Parcel".
- A hunting lodge with a pier is located on the property.

## **HIGHLIGHTS**

**TOTAL ACREAGE: ±369** 

**ASKING PRICE: \$2,300,00** 

ZONING: A1, GENERAL AGRICULTURE

VIEW PROPERTY VIDEO

Commercial Real Estate Broker 423 N. Boundary Street, Suite 200 Williamsburg, VA 23185 www.rjsassocs.com Robert J. Singley, Jr. CCIM P / 757.229.3139