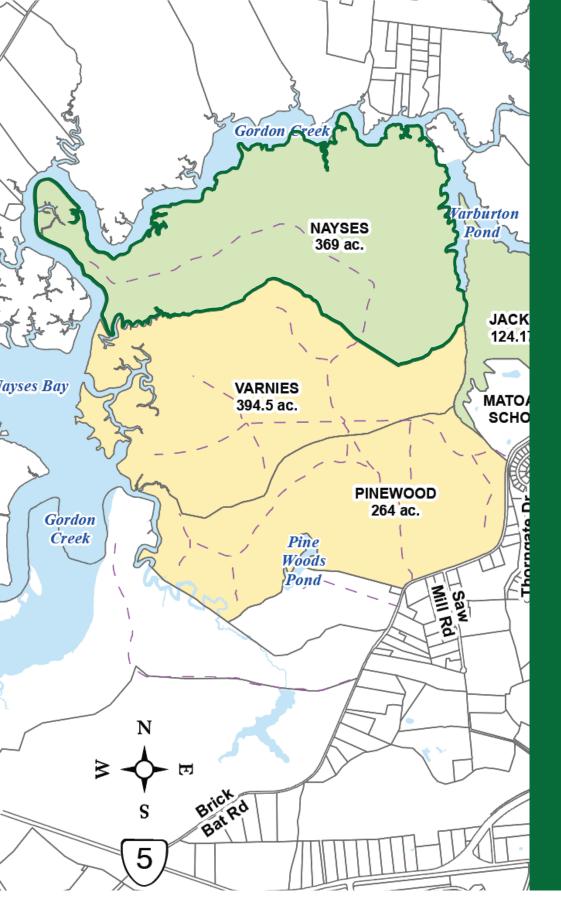

## PROPERTY FEATURES

- Pristine wooded waterfront tract of land with extensive frontage along Gordon Creek and Nayses Bay.
- ±2.4 miles of frontage on Gordon Creek.
- Property can be combined with adjacent ±124 acre "Jackson Parcel".
- A hunting lodge with a pier is located on the property.

## **HIGHLIGHTS**

**TOTAL ACREAGE: ±369** 

**ASKING PRICE: \$2,300,00** 

ZONING: A1, GENERAL AGRICULTURE

VIEW PROPERTY VIDEO

Commercial Real Estate Broker 423 N. Boundary Street, Suite 200 Williamsburg, VA 23185 www.rjsassocs.com Robert J. Singley, Jr. CCIM P / 757.229.3139