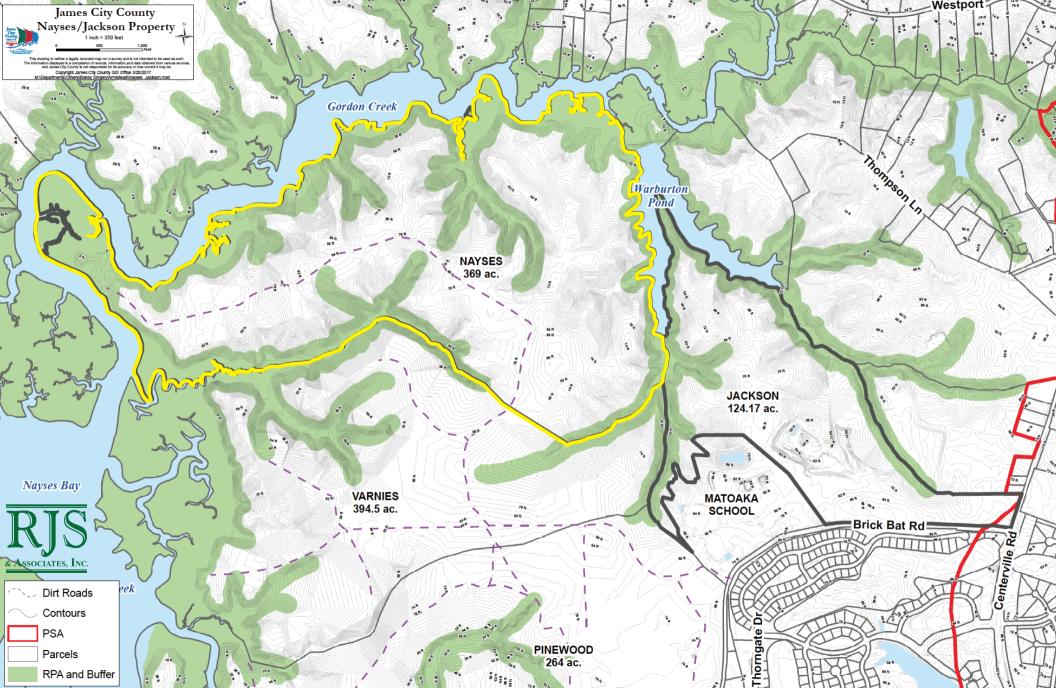

## PROPERTY FEATURES

- Pristine wooded waterfront tract of land with extensive frontage along Gordon Creek and Nayses Bay.
- ±2.4 miles of frontage on Gordon Creek.
- Property can be combined with adjacent ±124 acre "Jackson Parcel".
- A hunting lodge with a pier is located on the property.

## **HIGHLIGHTS**

**TOTAL ACREAGE: ±369** 

**ASKING PRICE: \$2,300,00** 

ZONING: A1, GENERAL AGRICULTURE

VIEW PROPERTY VIDEO

Commercial Real Estate Broker 423 N. Boundary Street, Suite 200 Williamsburg, VA 23185 www.rjsassocs.com Robert J. Singley, Jr. CCIM P / 757.229.3139