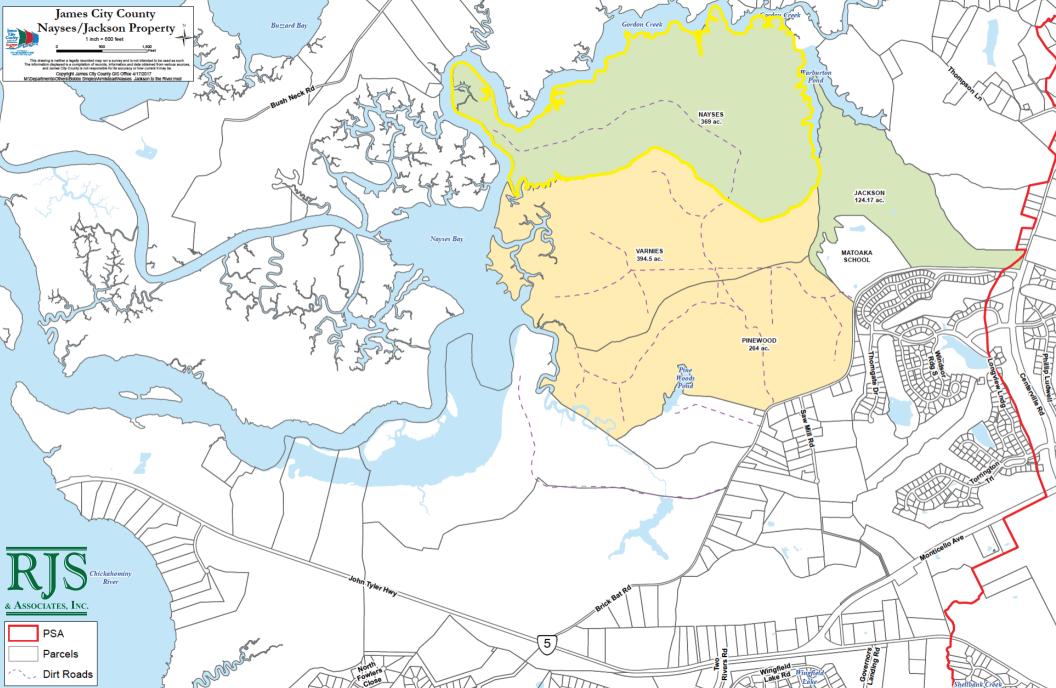

## PROPERTY FEATURES

- Pristine wooded waterfront tract of land with extensive frontage along Gordon Creek and Nayses Bay.
- ±2.4 miles of frontage on Gordon Creek.
- Property can be combined with adjacent ±124 acre "Jackson Parcel".
- A hunting lodge with a pier is located on the property.

## **HIGHLIGHTS**

**TOTAL ACREAGE: ±369** 

**ASKING PRICE: \$2,300,00** 

ZONING: A1, GENERAL AGRICULTURE

VIEW PROPERTY VIDEO

Commercial Real Estate Broker 423 N. Boundary Street, Suite 200 Williamsburg, VA 23185 www.rjsassocs.com Robert J. Singley, Jr. CCIM P / 757.229.3139