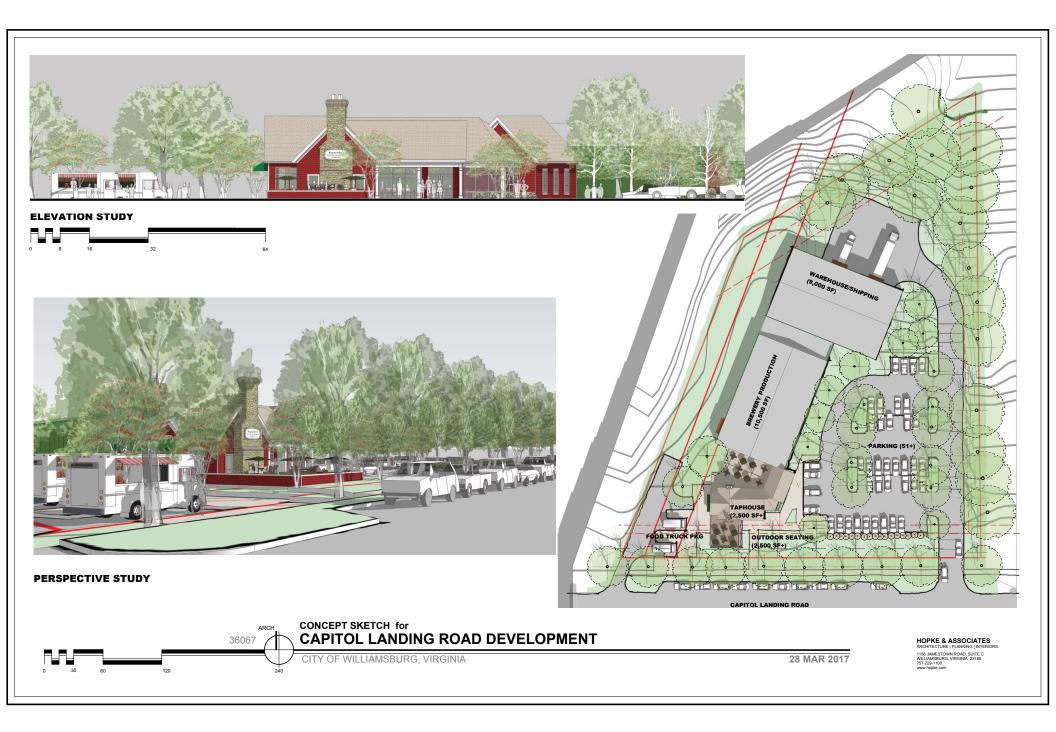

illion tourists visit the Williamsburg area attractions (Jamestown, Yorktown, Busch Gardens, Water Country USA, and the Great Wolf Lodge) annually.

| Demographics            | 1 Mile   | 3 Mile   | 5 Mile   |
|-------------------------|----------|----------|----------|
| Total Population        | 4,381    | 25,480   | 56,885   |
| Total Households        | 1,760    | 8,971    | 22,221   |
| Median Household Income | \$46,093 | \$57,703 | \$70,520 |

**Robert J. Singley, Jr. CCIM** (757) 229-3139 Fax (757) 220-2475 rjsjr@rjsassocs.com





## Survey Note: All structures have been demolished and removed.

**Robert J. Singley, Jr. CCIM** (757) 229-3139 Fax (757) 220-2475 rjsjr@rjsassocs.com





Aerial

**Robert J. Singley, Jr. CCIM** (757) 229-3139 Fax (757) 220-2475 rjsjr@rjsassocs.com