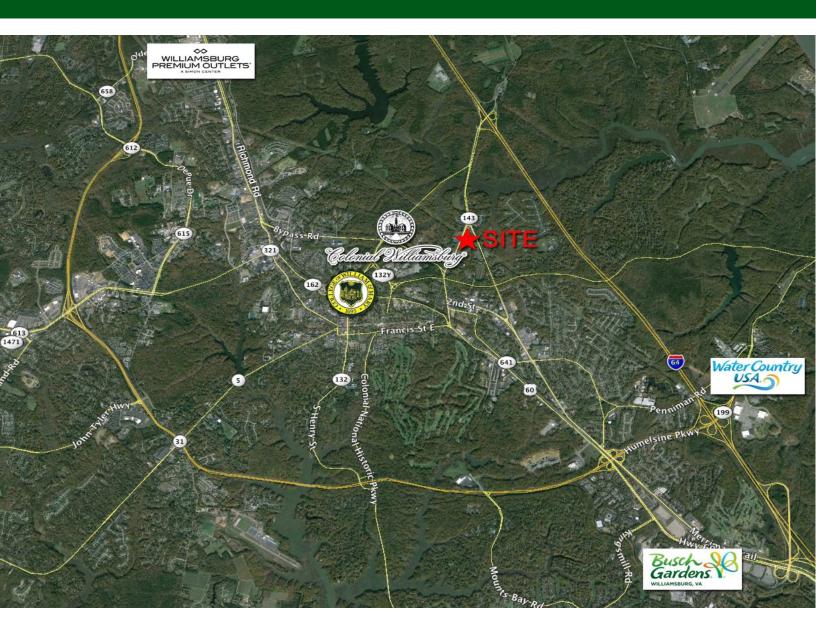

## Мар

- Located ±1 mile South of Interstate 64, ±1/4 mile East of Colonial Williamsburg Information Center, and ±2 miles east of the College of William & Mary.
- Parcel is less than a mile from the Bypass Road Corridor which contains over 1,500 hotel rooms.
- Over 5 million tourists visit the Williamsburg area attractions (Jamestown, Yorktown, Busch Gardens, Water Country USA, and the Great Wolf Lodge) annually.