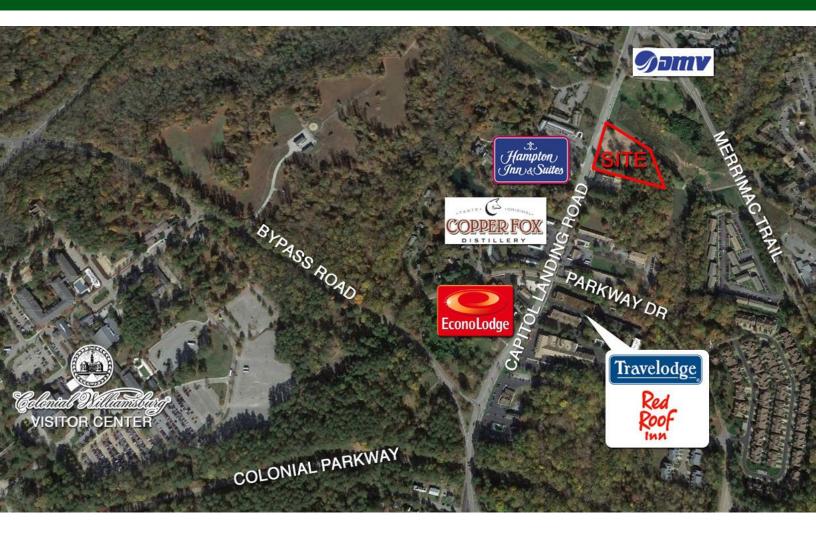

## Мар

- Located ±1 mile South of Interstate 64, ±1/4 mile East of Colonial Williamsburg Information Center, and ±2 miles east of the College of William & Mary.
- Parcel is less than a mile from the Bypass Road Corridor which contains over 1,500 hotel rooms.
- Over 5 million tourists visit the Williamsburg area attractions (Jamestown, Yorktown, Busch Gardens, Water Country USA, and the Great Wolf Lodge) annually.