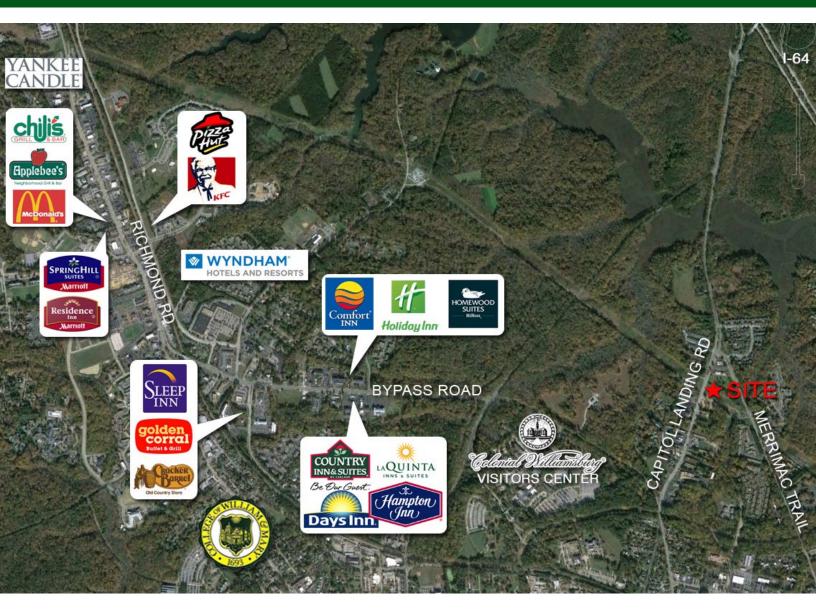

## Мар

- Located ±1 mile South of Interstate 64, ±1/4 mile East of Colonial Williamsburg Information Center, and ±2 miles east of the College of William & Mary.
- Parcel is less than a mile from the Bypass Road Corridor which contains over 1,500 hotel rooms.
- Over 5 million tourists visit the Williamsburg area attractions (Jamestown, Yorktown, Busch Gardens, Water Country USA, and the Great Wolf Lodge) annually.