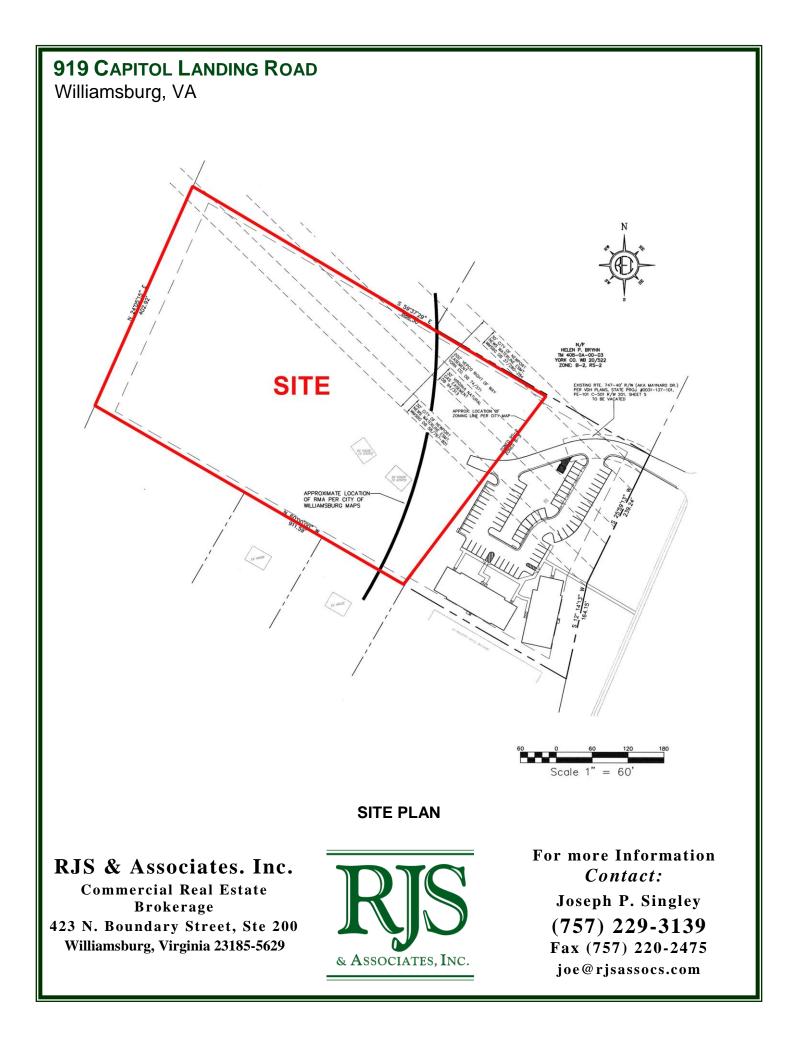

## 919 CAPITOL LANDING ROAD

Williamsburg, VA

- Excellent professional/medical office development opportunity
- Located behind the Alexander Commons Office Park.
- Alexander Commons Office Park is located ± 1 mile South of Interstate 64, ± .25 mile East of Colonial Williamsburg Information Center, and ± 2 miles East of the College of William & Mary.
- The property was planned to be the Phase II section of Alexander Commons Office Park
- All utilities are available to the site.

\$239,500

LAND SIZE: ± 5.9 Acres

ZONING:

LB-4 (Limited Business)