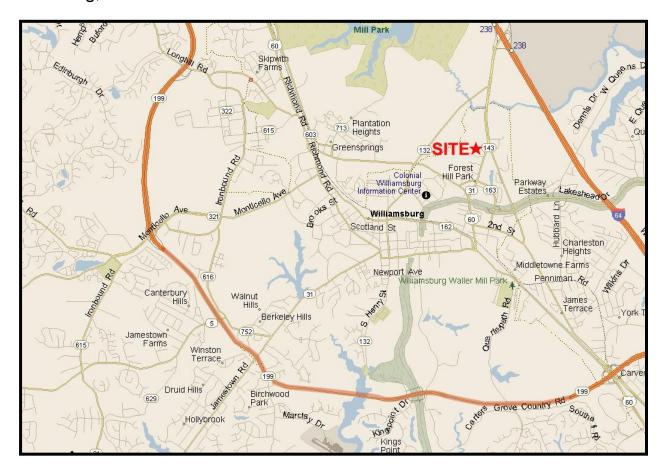

#### **919 CAPITOL LANDING ROAD** Williamsburg, VA

MAP

2018 Demographics:

|                         | 3 Miles  | 5 Miles  | 7 Miles  |
|-------------------------|----------|----------|----------|
| Total Population        | 25,862   | 60,763   | 86,537   |
| Total Households        | 9,005    | 23,645   | 33,540   |
| Median Household Income | \$63,683 | \$76,942 | \$78,195 |