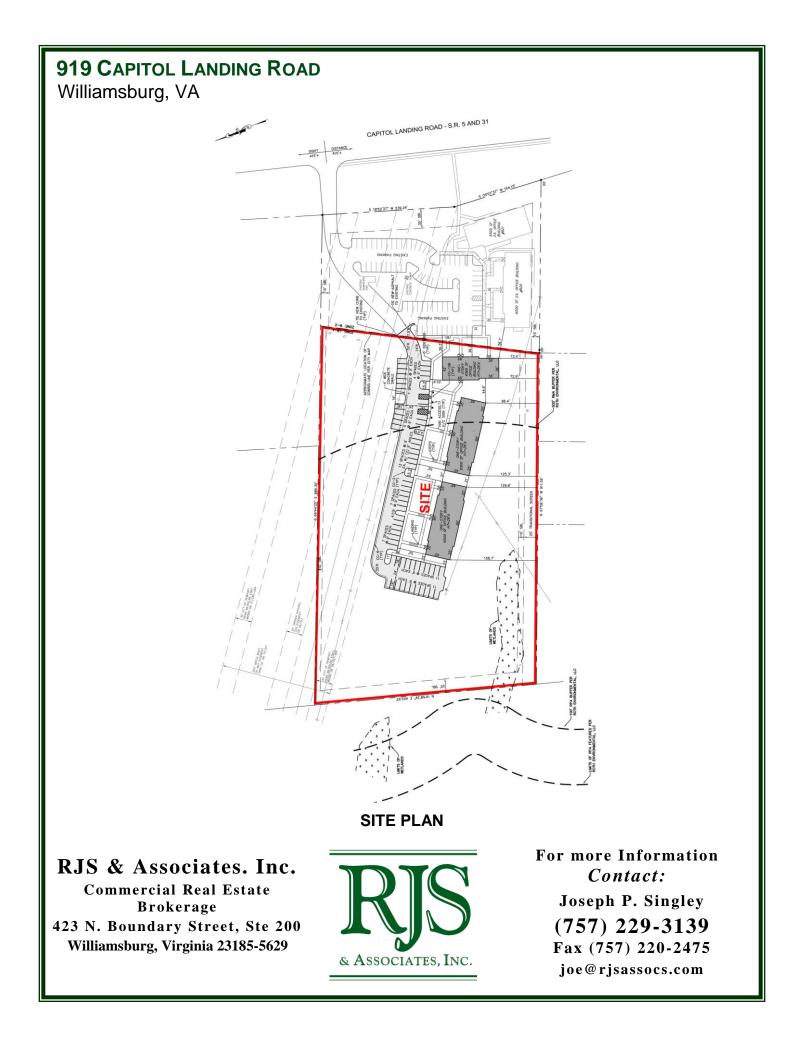

## 919 CAPITOL LANDING ROAD

Williamsburg, VA

- Excellent professional/medical office development opportunity
- Located behind the Alexander Commons Office Park.
- Alexander Commons Office Park is located ± 1 mile South of Interstate 64, ± .25 mile East of Colonial Williamsburg Information Center, and ± 2 miles East of the College of William & Mary.
- The property was planned to be the Phase II section of Alexander Commons Office Park
- All utilities are available to the site.

\$239,500

LAND SIZE: ± 5.9 Acres

ZONING:

LB-4 (Limited Business)