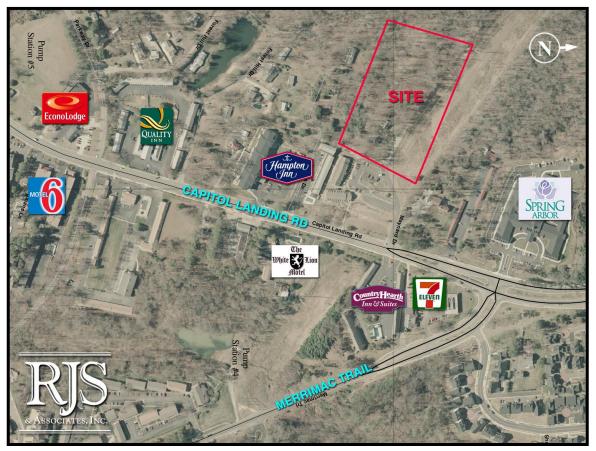

## 919 CAPITOL LANDING ROAD

Williamsburg, VA

- Excellent professional/medical office development opportunity
- Located behind the Alexander Commons Office Park.
- Alexander Commons Office Park is located ± 1 mile South of Interstate 64, ± .25 mile East of Colonial Williamsburg Information Center, and ± 2 miles East of the College of William & Mary.
- The property was planned to be the Phase II section of Alexander Commons Office Park
- All utilities are available to the site.

\$239,500

LAND SIZE: ± 5.9 Acres

ZONING:

LB-4 (Limited Business)