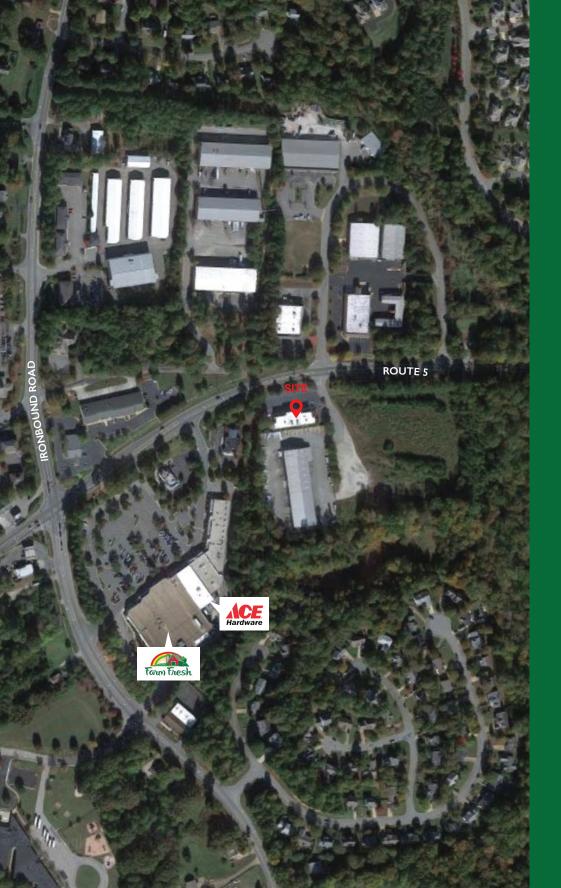

# PROPERTY FEATURES

- Excellent office opportunity.
- This highly visible, two-story. ±12,000 square foot office building fronts John Tyler Highway and is situated next to the neighborhood shopping center, Governor Green Shopping Center, anchored by Farm Fresh and Ace Hardware.
- Easy Access to Route 199.
- Close proximity to Colonial Williamsburg and the College of William and Mary.
- ±2 miles southwest from New Town, a ± 365 acre mixed-use development located at the intersection of Monticello Avenue and Ironbound Road.