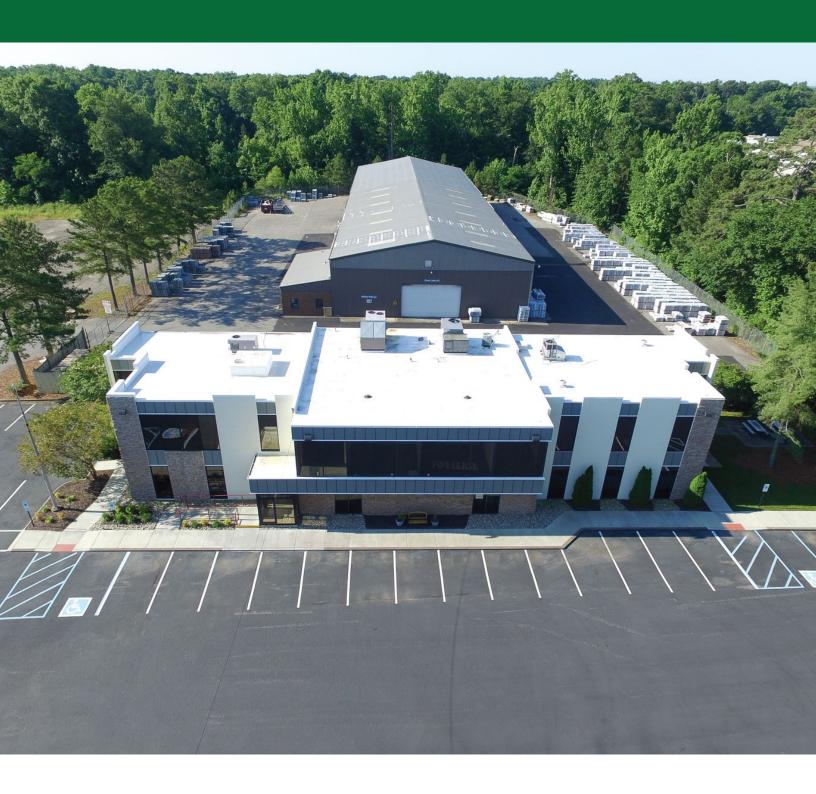

# PROPERTY FEATURES

- Excellent office opportunity.
- This highly visible, two-story. ±12,000 square foot office building fronts John Tyler Highway and is situated next to the neighborhood shopping center, Governor Green Shopping Center, anchored by Farm Fresh and Ace Hardware.
- Easy Access to Route 199.
- Close proximity to Colonial Williamsburg and the College of William and Mary.
- ±2 miles southwest from New Town, a ± 365 acre mixed-use development located at the intersection of Monticello Avenue and Ironbound Road.

#### **HIGHLIGHTS**

AVAILABLE SQUARE FOOTAGE: up to ±12,000 SF

RENTAL RATE: \$13.00/SF

ZONING: B-1 (General Business)

**PARKING SPACES: 48** 

Commercial Real Estate Broker 423 N. Boundary Street, Suite 200 Williamsburg, VA 23185 www.rjsassocs.com Joeseph P. Singley P / 757.229.3139 F / 757.220.2475 E / joe@rjsassocs.com