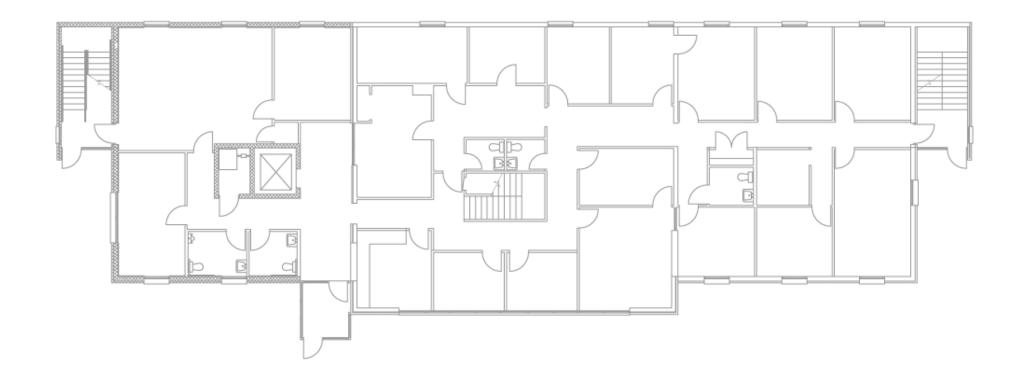

highly visible, two-story. ±12,000 square foot office building fronts John Tyler Highway and is situated next to the neighborhood shopping center, Governor Green Shopping Center, anchored by Farm Fresh and Ace Hardware.
- Easy Access to Route 199.
- Close proximity to Colonial Williamsburg and the College of William and Mary.
- ±2 miles southwest from New Town, a ± 365 acre mixed-use development located at the intersection of Monticello Avenue and Ironbound Road.

#### **HIGHLIGHTS**

AVAILABLE SQUARE FOOTAGE: up to ±12,000 SF

RENTAL RATE: \$13.00/SF

ZONING: B-1 (General Business)

**PARKING SPACES: 48** 



Commercial Real Estate Broker 423 N. Boundary Street, Suite 200 Williamsburg, VA 23185 www.rjsassocs.com Joeseph P. Singley P / 757.229.3139 F / 757.220.2475 E / joe@rjsassocs.com



### 1ST FLOOR PLAN VIEW





## 2ND FLOOR PLAN VIEW