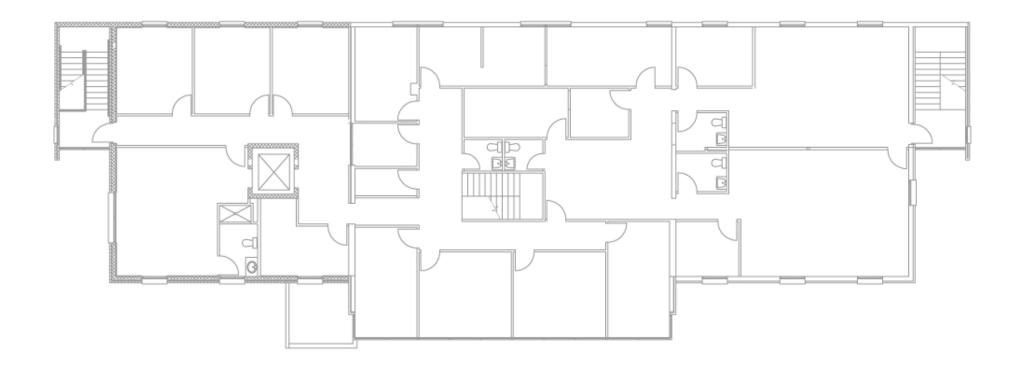

12,000 square foot office building fronts John Tyler Highway and is situated next to the neighborhood shopping center, Governor Green Shopping Center, anchored by Farm Fresh and Ace Hardware.
- Easy Access to Route 199.
- Close proximity to Colonial Williamsburg and the College of William and Mary.
- ±2 miles southwest from New Town, a ± 365 acre mixed-use development located at the intersection of Monticello Avenue and Ironbound Road.

#### **HIGHLIGHTS**

AVAILABLE SQUARE FOOTAGE: up to ±12,000 SF

RENTAL RATE: \$13.00/SF

ZONING: B-1 (General Business)

**PARKING SPACES: 48** 



Commercial Real Estate Broker 423 N. Boundary Street, Suite 200 Williamsburg, VA 23185 www.rjsassocs.com Joeseph P. Singley P / 757.229.3139 F / 757.220.2475 E / joe@rjsassocs.com



### 1ST FLOOR PLAN VIEW





## 2ND FLOOR PLAN VIEW