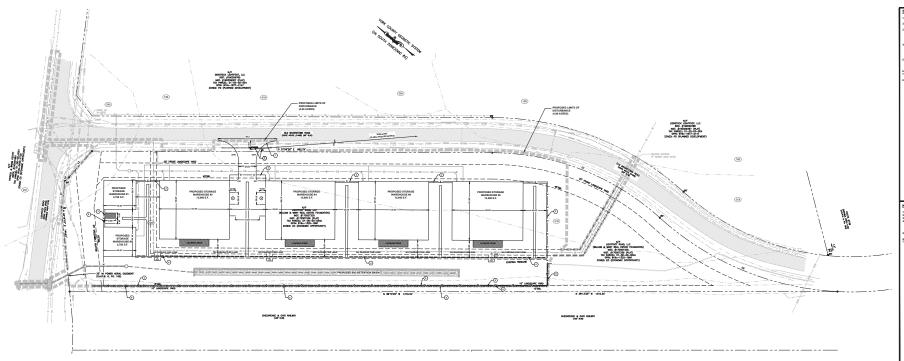

### FOR SALE ±5.6 ACRES 200 LIGHTFOOT ROAD • WILLIAMSBURG, VA

SITE PLAN CS101

 $\begin{center} \textbf{SITE PLAN} & \begin{center} \textbf{FOR} $\pm 53,000$ SF OF STORAGE WAREHOUSE SIX BUILDINGS \end{center} \label{eq:BITE_PLAN} \end{center}$ 

WAREHOUSE 1: ± 2,750 SF WAREHOUSE 2: ± 2,750 SF WAREHOUSE 3: ± 12,000 SF WAREHOUSE 4: ± 12,000 SF WAREHOUSE 5: ± 12,000 SF WAREHOUSE 6: ± 12,000 SF

**TOTAL:** ± 53,000 SF

Commercial Real Estate Brokerage 423 N. Boundary Street, Suite 200 Williamsburg, VA 23185 www.rjsassocs.com