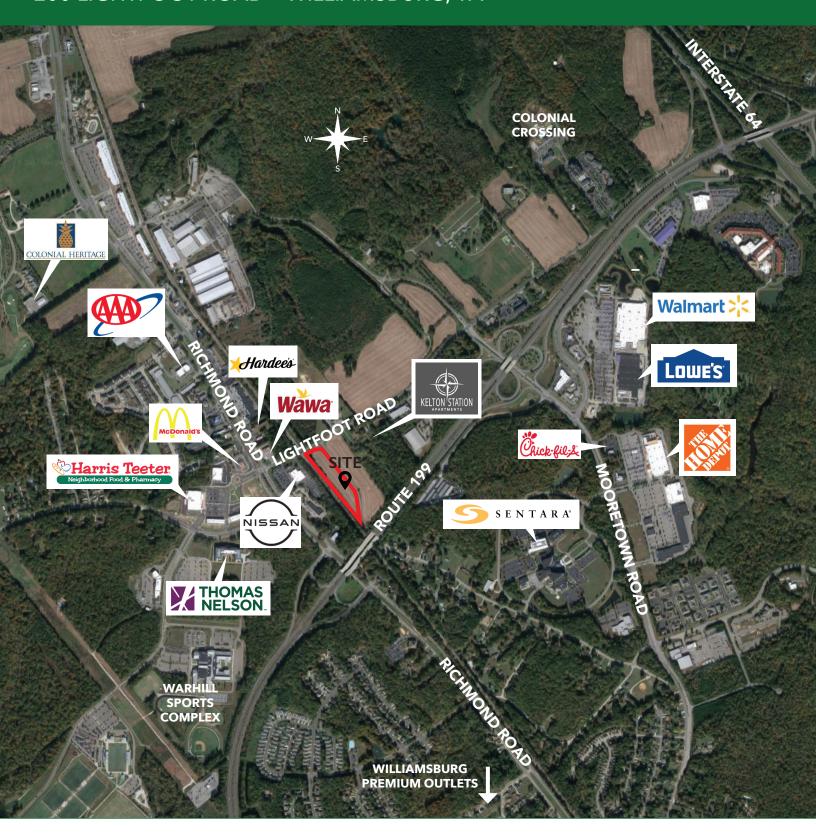

### PROPERTY FEATURES

- Excellent development opportunity.
- Site Plan approved for ±53,500 SF of Storage Warehouse for a total of six buildings.
- Property situated at the intersection of Lightfoot Road, and Old Mooretown Road ±650 feet East of the signalized intersection US Route 60 and Lightfoot Road.
- Property is conveniently located off of Interstate 64 and US Route 199 in the Lightfoot area of Williamsburg. This area has become a regional retail hub for the Williamsburg market and its neighboring counties.
- Super Wal-Mart, Lowe's, Home Depot, Harris Teeter, Thomas Nelson Community College, Warhill High School, Great Wolf Lodge, Williamsburg Pottery, and the Sentara Williamsburg Regional Medical Center are located within one mile of the property.