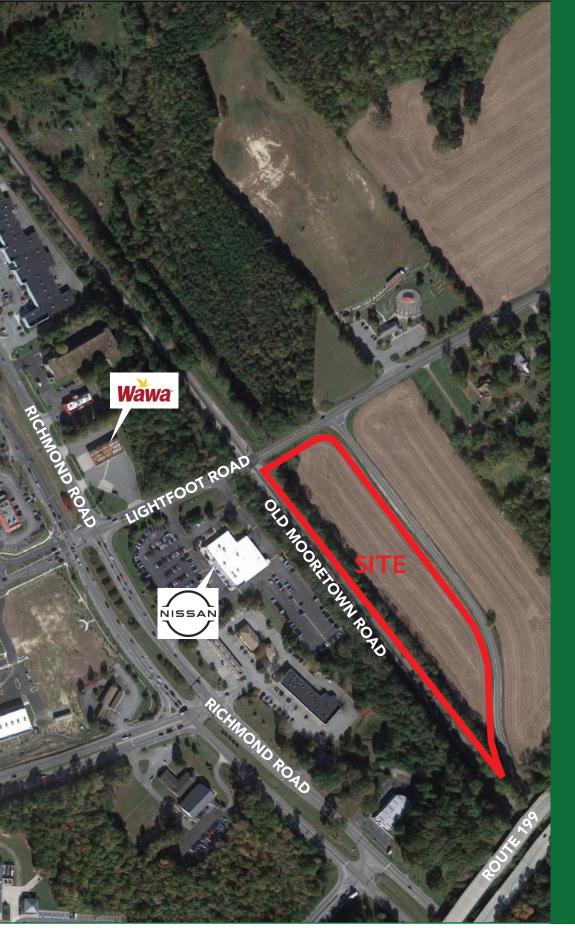

### PROPERTY FEATURES

- Excellent development opportunity.
- Site Plan approved for ±53,500 SF of Storage Warehouse for a total of six buildings.
- Property situated at the intersection of Lightfoot Road, and Old Mooretown Road ±650 feet East of the signalized intersection US Route 60 and Lightfoot Road.
- Property is conveniently located off of Interstate 64 and US Route 199 in the Lightfoot area of Williamsburg. This area has become a regional retail hub for the Williamsburg market and its neighboring counties.
- Super Wal-Mart, Lowe's, Home Depot, Harris Teeter, Thomas Nelson Community College, Warhill High School, Great Wolf Lodge, Williamsburg Pottery, and the Sentara Williamsburg Regional Medical Center are located within one mile of the property.