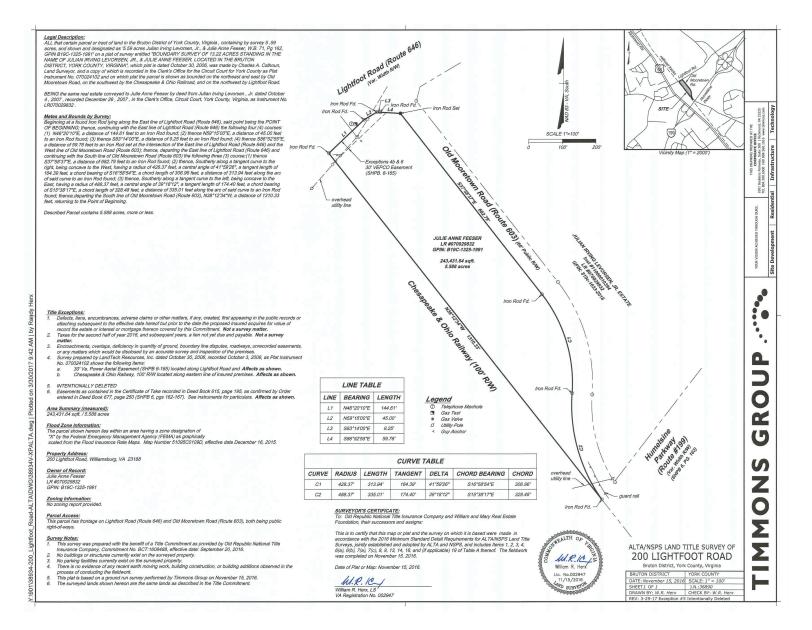

d at the intersection of Lightfoot Road, and Old Mooretown Road ±650 feet East of the signalized intersection US Route 60 and Lightfoot Road.
- Property is conveniently located off of Interstate 64 and US Route 199 in the Lightfoot area of Williamsburg. This area has become a regional retail hub for the Williamsburg market and its neighboring counties.
- Super Wal-Mart, Lowe's, Home Depot, Harris Teeter, Thomas Nelson Community College, Warhill High School, Great Wolf Lodge, Williamsburg Pottery, and the Sentara Williamsburg Regional Medical Center are located within one mile of the property.



Commercial Real Estate Brokerage 423 N. Boundary Street, Suite 200 Williamsburg, VA 23185 www.rjsassocs.com

## FOR SALE ±5.6 ACRES 200 LIGHTFOOT ROAD • WILLIAMSBURG, VA

#### **PROPERTY SURVEY**





### FOR SALE ±5.6 ACRES 200 LIGHTFOOT ROAD • WILLIAMSBURG, VA



SITE PLAN CS101

 $\begin{center} \textbf{SITE PLAN} & \begin{center} \textbf{FOR} $\pm 53,000$ SF OF STORAGE WAREHOUSE SIX BUILDINGS \end{center} \label{eq:BITE_PLAN} \end{center}$ 

WAREHOUSE 1: ± 2,750 SF WAREHOUSE 2: ± 2,750 SF WAREHOUSE 3: ± 12,000 SF WAREHOUSE 4: ± 12,000 SF WAREHOUSE 5: ± 12,000 SF WAREHOUSE 6: ± 12,000 SF

**TOTAL:** ± 53,000 SF



Commercial Real Estate Brokerage 423 N. Boundary Street, Suite 200 Williamsburg, VA 23185 www.rjsassocs.com

Robert J. Singley P / 757.229.3139 E / rjsjr@rjsassocs.com