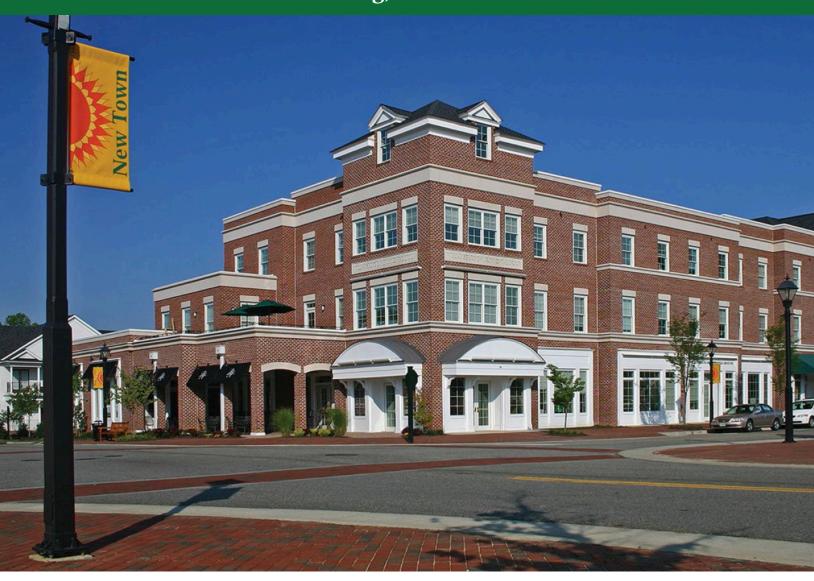

## **Property Features**

- The WEG Building is a three-story, ±19,200 square foot office building located at the corner of New Town Avenue and Center Street in the heart of the New Town "town center".
- · Centrally located in the Williamsburg Market.
- College of William & Mary, Colonial Williamsburg, and Williamsburg/ James City County Courthouse within 1 mile.
- Easy access to I-64 via Route 199.