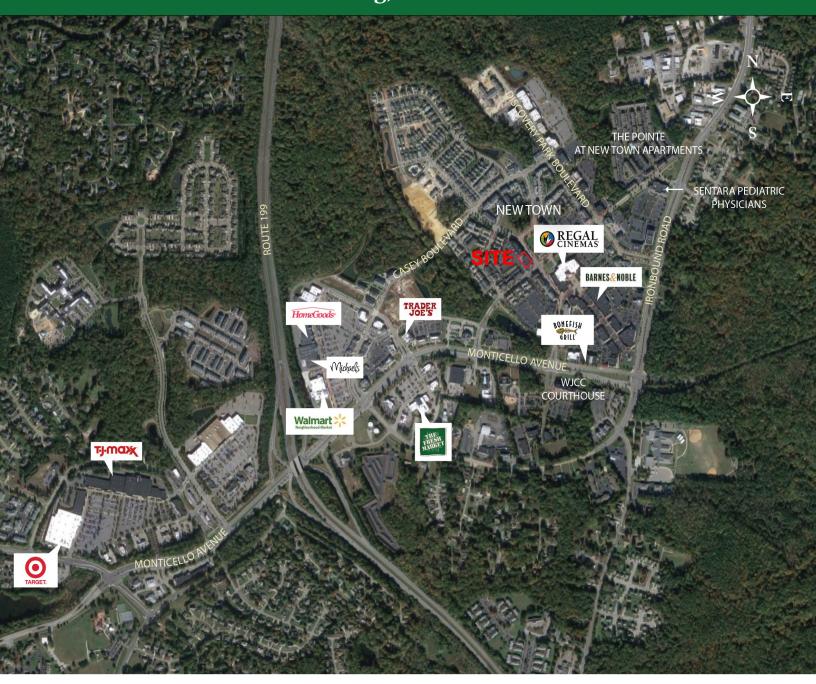

## **Property Features**

- The WEG Building is a three-story, ±19,200 square foot office building located at the corner of New Town Avenue and Center Street in the heart of the New Town "town center".
- · Centrally located in the Williamsburg Market.
- College of William & Mary, Colonial Williamsburg, and Williamsburg/ James City County Courthouse within 1 mile.
- Easy access to I-64 via Route 199.

#### **Property Highlights**

| Rental Rate:  | CALL FOR RENTAL RATE              |
|---------------|-----------------------------------|
| Availability: |                                   |
| First Floor:  | ± 2,700 SF                        |
| Third Floor:  | ± 7,150 SF<br>(CAN BE SUBDIVIDED) |
| Lease Type:   | Net of Utilities /<br>Janitorial  |